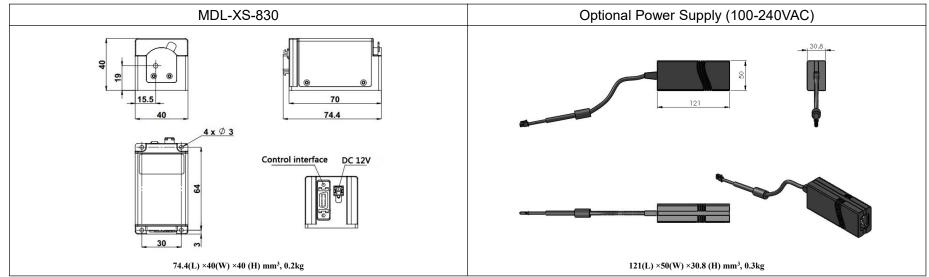

## MDL-XS-830/1~100mW

## SPECIFICATIONS

| 830±10                                               |
|------------------------------------------------------|
| CW                                                   |
| >1, 10, 20,,100                                      |
| <3%, <2%, <1%                                        |
| Near TEM <sub>00</sub>                               |
| <1%(<0.5%, optional)                                 |
| ~1.5                                                 |
| ~1.2                                                 |
| <1.0                                                 |
| <5                                                   |
| 19                                                   |
| 10~35                                                |
| DC12V 4A                                             |
| DMOD (TTL) up to 1MHz                                |
| AMOD (Analog) up to 100kHz DMOD+ AMOD (TTL + Analog) |
| 10000                                                |
| 1 year                                               |
|                                                      |

Note: The laser head needs to be used on a heat sink with good heat dissipation.

Website: http://www.cnilaser.com E-mail: sales@cnilaser.com Tel: +86-431-85603799

1-85603799 Fax: +86-431-87020258