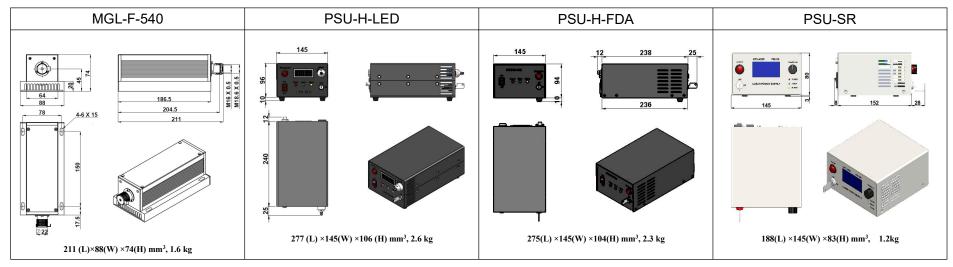

## **SPECIFICATIONS**

| Central wavelength (nm)                             | 540±1                      |                |
|-----------------------------------------------------|----------------------------|----------------|
| Operating mode                                      | CW                         |                |
| Output power (mW)                                   | >1, 5, 10, 20,, 200        | >200,, 500     |
| Power stability (rms, over 4 hours)                 | <3%, <5%                   | <3%, <5%, <10% |
| Transverse mode                                     | Near TEM <sub>00</sub>     |                |
| M <sup>2</sup> factor                               | <2.0                       |                |
| Beam diameter at the aperture 1/e <sup>2</sup> (mm) | ~3. 0                      |                |
| Beam divergence, full angle (mrad)                  | <2. 0                      |                |
| Polarization ratio                                  | >100:1                     |                |
| Warm-up time (minutes)                              | <10                        |                |
| Pointing stability after warm-up (mrad)             | <0.05                      |                |
| Beam height from base plate (mm)                    | 45                         |                |
| Operating temperature (°C)                          | 10~35                      |                |
| Power supply (90-264VAC)                            | PSU-H-LED/PSU-H-FDA/PSU-SR |                |
| Expected lifetime (hours)                           | 10000                      |                |
| Warranty period                                     | 1 year                     |                |