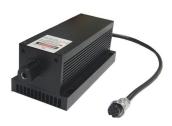

## LD PUMPED ALL-SOLID-STATE GREEN LASER

All solid state 540 nm green laser is made features of ultra compact, long lifetime, cost -effectiveness and easy operating, which is widely used in scientific experiment, laser fluorescence, treatment of facial capillary dilation, etc.