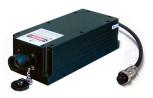

## MGL-FN-550/1~200mW

## LD PUMPED ALL-SOLID-STATE GREEN LASER

DPSS green laser at 550nm is made features of ultra compact, long lifetime and easy operating, which is used in measurement, medical treatment, scientific research, optogenetics, etc.

## SPECIFICATIONS

| Wavelength (nm)                          | 550±1                                                                       |
|------------------------------------------|-----------------------------------------------------------------------------|
| Operating mode                           | CW                                                                          |
| Output power (mW)                        | >1, 5, 10, 20,, 200                                                         |
| Power stability (rms, over 4 hours)      | <3%, <5%                                                                    |
| Transverse mode                          | $TEM_{00}$                                                                  |
| M <sup>2</sup> factor                    | <1.5                                                                        |
| Beam diameter at the aperture (1/e², mm) | ~2.0                                                                        |
| Beam divergence, full angle (mrad)       | <1.5                                                                        |
| Beam height from base plate (mm)         | 27.4                                                                        |
| Polarization ratio                       | >100:1                                                                      |
| Warm-up time (minutes)                   | <10                                                                         |
| Pointing stability after warm-up (mrad)  | <0.05                                                                       |
| Operating temperature (°C)               | 10~35                                                                       |
| Power supply (90-264VAC)                 | PSU-H-LED/PSU-H-FDA/PSU-SR                                                  |
| Modulation option                        | TTL on/off, 1Hz-1KHz, 1KHz-10KHz, 10KHz-30KHz; and Analog modulation option |
| Expected lifetime (hours)                | 10000                                                                       |
| Warranty period                          | 1 year                                                                      |