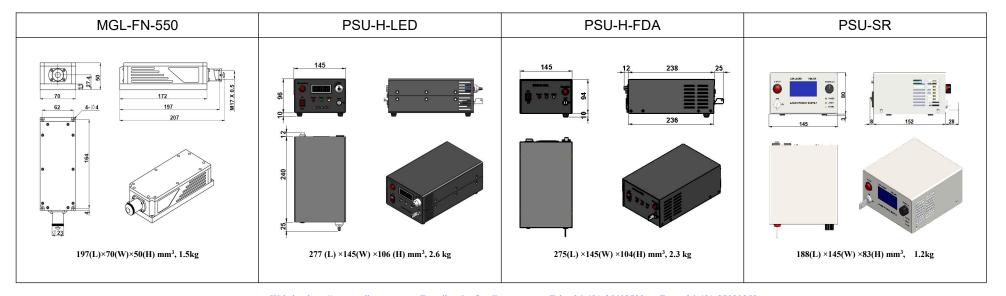

## SPECIFICATIONS

| Wavelength (nm)                          | 550±1                                                                       |
|------------------------------------------|-----------------------------------------------------------------------------|
| Operating mode                           | CW                                                                          |
| Output power (mW)                        | >1, 5, 10, 20,, 200                                                         |
| Power stability (rms, over 4 hours)      | <3%, <5%                                                                    |
| Transverse mode                          | $TEM_{00}$                                                                  |
| M <sup>2</sup> factor                    | <1.5                                                                        |
| Beam diameter at the aperture (1/e², mm) | ~2.0                                                                        |
| Beam divergence, full angle (mrad)       | <1.5                                                                        |
| Beam height from base plate (mm)         | 27.4                                                                        |
| Polarization ratio                       | >100:1                                                                      |
| Warm-up time (minutes)                   | <10                                                                         |
| Pointing stability after warm-up (mrad)  | <0.05                                                                       |
| Operating temperature (°C)               | 10~35                                                                       |
| Power supply (90-264VAC)                 | PSU-H-LED/PSU-H-FDA/PSU-SR                                                  |
| Modulation option                        | TTL on/off, 1Hz-1KHz, 1KHz-10KHz, 10KHz-30KHz; and Analog modulation option |
| Expected lifetime (hours)                | 10000                                                                       |
| Warranty period                          | 1 year                                                                      |