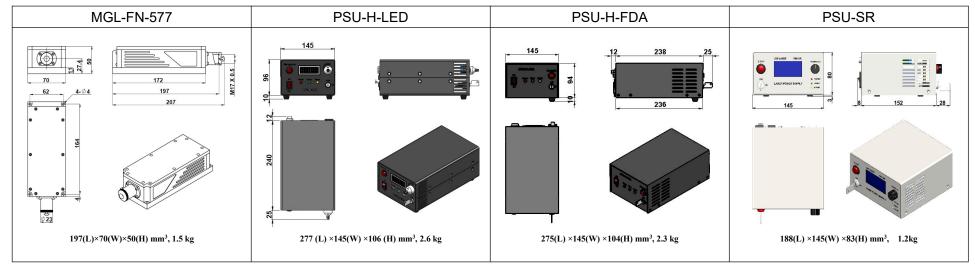

## **SPECIFICATIONS**

| Wavelength (nm)                          | 577±2                                                                       |
|------------------------------------------|-----------------------------------------------------------------------------|
| Operating mode                           | CW                                                                          |
| Output power (mW)                        | >600,700,,1200                                                              |
| Power stability (rms, over 4 hours)      | <2%, <3%, <5%                                                               |
| Transverse mode                          | Multimode                                                                   |
| Beam diameter at the aperture (1/e², mm) | ~2.0                                                                        |
| Beam divergence, full angle (mrad)       | <1.5                                                                        |
| Beam height from base plate (mm)         | 27.4                                                                        |
| Polarization ratio                       | >100:1 Horizontal±5 degree (Vertical Optional)                              |
| Warm-up time (minutes)                   | <10                                                                         |
| Operating temperature (°C)               | 10~35                                                                       |
| Power supply (90-264VAC)                 | PSU-H-LED/PSU-H-FDA/PSU-SR                                                  |
| Modulation option                        | TTL on/off, 1Hz-1KHz, 1KHz-10KHz, 10KHz-30KHz; and Analog modulation option |
| Expected lifetime (hours)                | 10000                                                                       |
| Warranty                                 | 1 year                                                                      |

Note: The laser head needs to be used on a heat sink with good heat dissipation.