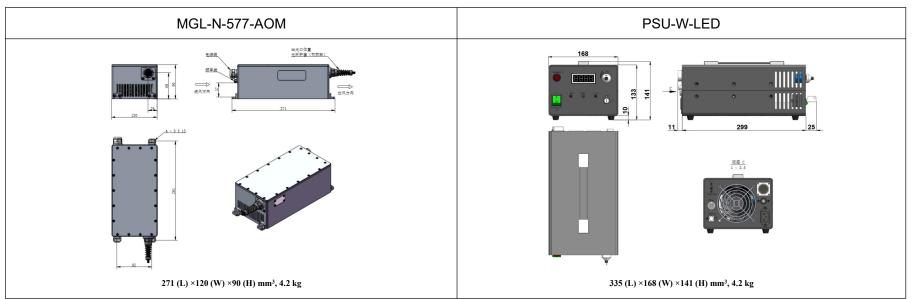

## SPECIFICATIONS

| Wavelength (nm)                          | 577±1                  |
|------------------------------------------|------------------------|
| Operating mode                           | CW                     |
| Output power (mW)                        | >1, 300, 500,, 800     |
| Power stability (rms, over 4 hours)      | <1%,<2%, <3%           |
| Transverse mode                          | Near TEM <sub>00</sub> |
| M <sup>2</sup> factor                    | <3                     |
| Beam divergence, full angle (mrad)       | <1.5                   |
| Beam diameter at the aperture (1/e², mm) | ~3                     |
| Warm-up time (minutes)                   | <10                    |
| Polarization ratio                       | >100:1                 |
| Beam height from base plate (mm)         | 69                     |
| Operating temperature (°C)               | 10~35                  |
| Power supply (90-264VAC)                 | PSU-W -LED             |
| Modulation                               | 1MHz                   |
| Expected lifetime (hours)                | 10000                  |
| Warranty period                          | 1 year                 |