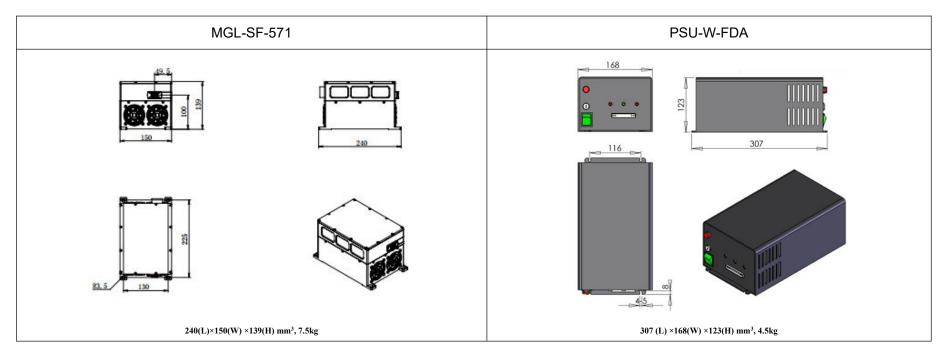

| Wavelength (nm)                                      | 571±1                  |
|------------------------------------------------------|------------------------|
| 5 ( )                                                | CW                     |
| Operating mode                                       | Cw                     |
| Output power (mW)                                    | >10, 20,,200           |
| Power stability (rms, over 4 hours)                  | <5%, <3%               |
| Transverse mode                                      | Near TEM <sub>00</sub> |
| Beam divergence, full angle (mrad)                   | <3                     |
| Beam diameter at the aperture (1/e <sup>2</sup> ,mm) | ~4                     |
| Polarization ratio                                   | >100:1                 |
| Beam height from base plate (mm)                     | 100                    |
| Warm-up time (minutes)                               | <10                    |
| Operating temperature (°C)                           | 15~30                  |
| Power supply (90-264VAC)                             | PSU-W-FDA              |
| Expected lifetime (hours)                            | 10000                  |
| Warranty period                                      | 1 year                 |