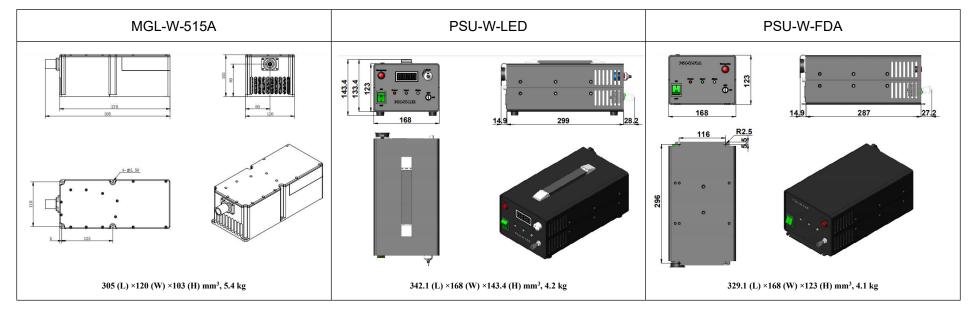

## MGL-W-515A/150~500mW

## LD PUMPED ALL-SOLID-STATE GREEN LASER

All solid state 515nm green laser is made features of ultra compact, long lifetime and easy operating, which is widely used in collimation, laser medical treatment, scientific experiment, optical instrument, laser display, laser lighting show, etc.

| Wavelength (nm)                          | 515±1                                                        |           |
|------------------------------------------|--------------------------------------------------------------|-----------|
| Operating mode                           | CW                                                           |           |
| Output power (mW)                        | >150, 200, 300,, 500                                         |           |
| Power stability (rms, over 4 hours)      | <5%, <3%                                                     |           |
| Transverse mode                          | Near TEM <sub>00</sub>                                       |           |
| M <sup>2</sup> factor                    | <3.0                                                         |           |
| Beam divergence, full angle (mrad)       | <2.0                                                         |           |
| Beam diameter at the aperture (1/e², mm) | ~3.0                                                         |           |
| Warm-up time (minutes)                   | <10                                                          |           |
| Polarization ratio                       | >100:1                                                       |           |
| Beam height from base plate (mm)         | 80                                                           |           |
| Operating temperature (°C)               | 10~35                                                        |           |
| Power supply (90-264VAC)                 | PSU-W-LED                                                    | PSU-W-FDA |
| TTL / Analog modulation                  | TTL or Analog with 1Hz-1kHz 1kHz-10kHz, 10kHz-30kHz optional |           |
| Expected lifetime (hours)                | 10000                                                        |           |
| Warranty period                          | 1 year                                                       |           |