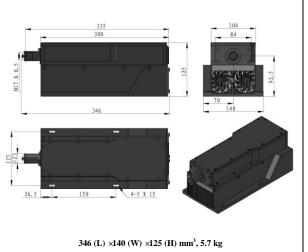

|
| Warm-up time (minutes)              | <10                                                          |
| Beam height from base plate (mm)    | 93.5                                                         |
| Operating temperature (°C)          | 10~35                                                        |
| Power supply (90-264VAC)            | PSU-W-FDA/PSU-OEM-W                                          |
| TTL / Analog modulation             | TTL or Analog with 1Hz-1kHz 1kHz-10kHz, 10kHz-30kHz optional |
| Expected lifetime (hours)           | 10000                                                        |
| Warranty period                     | 1 year                                                       |





# MxL-W-532 PSU-W-FDA





# 172 (L) ×140.5 (W) ×55 (H) mm³, 0.8 kg