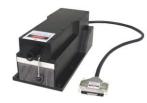

# LD PUMPED ALL-SOLID-STATE GREEN LASER

All solid state 532nm green laser is made features of ultra compact, long lifetime and easy operating, which is widely used in collimation, laser medical treatment, scientific experiment, optical instrument, laser display, laser lighting show, etc.