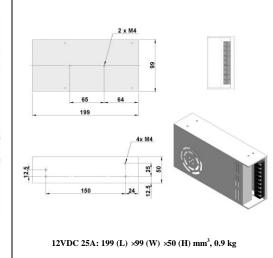

|
| Warm-up time (minutes)              | <10                                                          |
| Beam height from base plate (mm)    | 93.5                                                         |
| Operating temperature (°C)          | 10~35                                                        |
| Power supply (90-264VAC)            | PSU-W-FDA/PSU-OEM-W                                          |
| TTL / Analog modulation             | TTL or Analog with 1Hz-1kHz 1kHz-10kHz, 10kHz-30kHz optional |
| Expected lifetime (hours)           | 10000                                                        |
| Warranty period                     | 1 year                                                       |





# MxL-W-532 PSU-W-FDA





# 172 (L) ×140.5 (W) ×55 (H) mm³, 0.8 kg