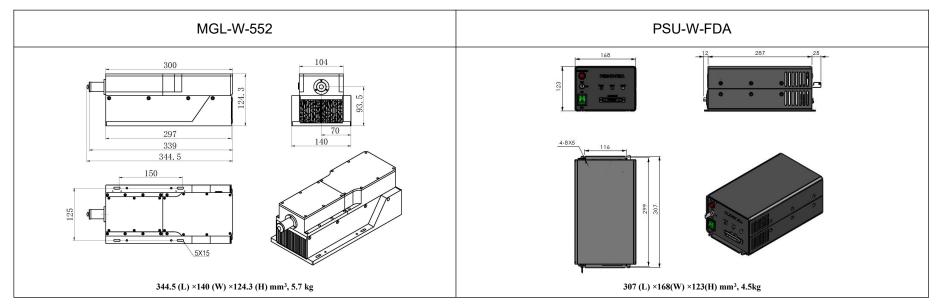

MGL-W-552/300mW~2000mW

## SPECIFICATIONS

| Wavelength (nm)                         | 552±2                  |
|-----------------------------------------|------------------------|
| Operating mode                          | CW                     |
| Output power (mW)                       | >300,1000,, 2000       |
| Power stability (rms, over 4 hours)     | <3%, <5%               |
| Transverse mode                         | Near TEM <sub>00</sub> |
| Beam divergence, full angle (mrad)      | <4                     |
| Beam diameter at the aperture (1/e²,mm) | <3                     |
| Beam height from base plate (mm)        | 93.5                   |
| Warm-up time (minutes)                  | <10                    |
| Operating temperature (°C)              | 15~30                  |
| Power supply (90-264VAC)                | PSU-W-FDA              |
| Expected lifetime (hours)               | 10000                  |
| Warranty period                         | 1 year                 |