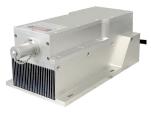

## 长春新产业光电技术有限公司

Changchun New Industries Optoelectronics Tech. Co., Ltd.

DATA SHEET

## MGL-W-556/1000~2500mW



## LD PUMPED ALL-SOLID-STATE YELLOW LASER

All solid state 556 nm yellow laser is made features of ultra compact, long lifetime and easy operating, which is widely used in collimation, laser medical treatment, scientific experiment, optical instrument, laser display, laser lighting show, etc.











| Wavelength (nm)                          | 556±1                                                        |           |
|------------------------------------------|--------------------------------------------------------------|-----------|
| Operating mode                           | CW                                                           |           |
| Output power (mW)                        | >1000, 1100, 1200,, 2500                                     |           |
| Power stabi