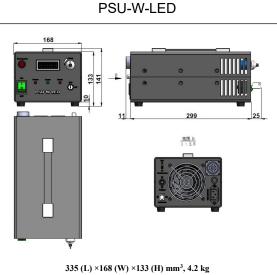

| Wavelength (nm)                          | 556±1                                                        |           |
|------------------------------------------|--------------------------------------------------------------|-----------|
| Operating mode                           | CW                                                           |           |
| Output power (mW)                        | >1000, 1100, 1200,, 2500                                     |           |
| Power stability (rms, over 4 hours)      | <3%, <5%                                                     |           |
| Transverse mode                          | Near TEM <sub>00</sub>                                       |           |
| M <sup>2</sup> factor                    | 3~6                                                          |           |
| Beam divergence, full angle (mrad)       | <2.0                                                         |           |
| Beam diameter at the aperture (1/e², mm) | ~4.0                                                         |           |
| Warm-up time (minutes)                   | <10                                                          |           |
| Polarization ratio                       | >100:1                                                       |           |
| Beam height from base plate (mm)         | 93.5                                                         |           |
| Operating temperature (°C)               | 10~35                                                        |           |
| Power supply (90-264VAC)                 | PSU-W-LED                                                    | PSU-W-FDA |
| TTL / Analog modulation                  | TTL or Analog with 1Hz-1kHz 1kHz-10kHz, 10kHz-30kHz optional |           |
| Expected lifetime (hours)                | 10000                                                        |           |
| Warranty period                          | 1 year                                                       |           |