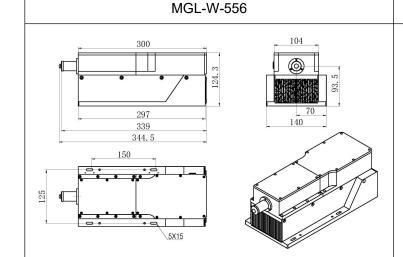

>100:1                                                       |           |
| Beam height from base plate (mm)         | 93.5                                                         |           |
| Operating temperature (°C)               | 10~35                                                        |           |
| Power supply (90-264VAC)                 | PSU-W-LED                                                    | PSU-W-FDA |
| TTL / Analog modulation                  | TTL or Analog with 1Hz-1kHz 1kHz-10kHz, 10kHz-30kHz optional |           |
| Expected lifetime (hours)                | 10000                                                        |           |
| Warranty period                          | 1 year                                                       |           |







344.5 (L) ×140 (W) ×124.3 (H) mm<sup>3</sup>, 5.7 kg