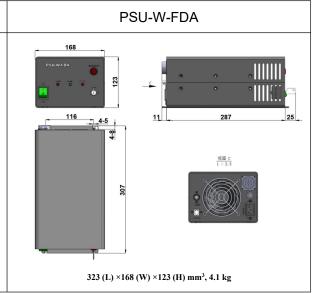

| Wavelength (nm)                          | 556±1                                                        |           |
|------------------------------------------|--------------------------------------------------------------|-----------|
| Operating mode                           | CW                                                           |           |
| Output power (mW)                        | >1000, 1100, 1200,, 2500                                     |           |
| Power stability (rms, over 4 hours)      | <3%, <5%                                                     |           |
| Transverse mode                          | Near TEM <sub>00</sub>                                       |           |
| M <sup>2</sup> factor                    | 3~6                                                          |           |
| Beam divergence, full angle (mrad)       | <2.0                                                         |           |
| Beam diameter at the aperture (1/e², mm) | ~4.0                                                         |           |
| Warm-up time (minutes)                   | <10                                                          |           |
| Polarization ratio                       | >100:1                                                       |           |
| Beam height from base plate (mm)         | 93.5                                                         |           |
| Operating temperature (°C)               | 10~35                                                        |           |
| Power supply (90-264VAC)                 | PSU-W-LED                                                    | PSU-W-FDA |
| TTL / Analog modulation                  | TTL or Analog with 1Hz-1kHz 1kHz-10kHz, 10kHz-30kHz optional |           |
| Expected lifetime (hours)                | 10000                                                        |           |
| Warranty period                          | 1 year                                                       |           |