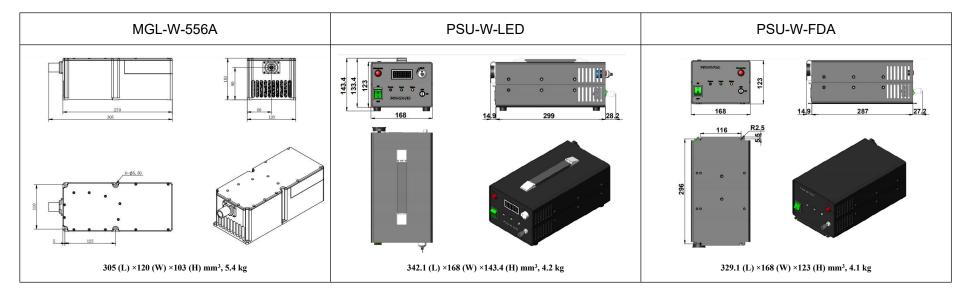

## SPECIFICATIONS

| Wavelength (nm)                          | 556±1                                                        |           |
|------------------------------------------|--------------------------------------------------------------|-----------|
| Operating mode                           | CW                                                           |           |
| Output power (mW)                        | >1000, 1100, 1200,, 2500                                     |           |
| Power stability (rms, over 4 hours)      | <5%, <3%                                                     |           |
| Transverse mode                          | Near TEM <sub>00</sub>                                       |           |
| M <sup>2</sup> factor                    | 3~6                                                          |           |
| Beam divergence, full angle (mrad)       | <1.5                                                         |           |
| Beam diameter at the aperture (1/e², mm) | ~4.0                                                         |           |
| Warm-up time (minutes)                   | <10                                                          |           |
| Polarization ratio                       | >50:1 (higher on requst)                                     |           |
| Beam height from base plate (mm)         | 80                                                           |           |
| Operating temperature (°C)               | 10~35                                                        |           |
| Power supply (90-264VAC)                 | PSU-W-LED                                                    | PSU-W-FDA |
| TTL / Analog modulation                  | TTL or Analog with 1Hz-1kHz 1kHz-10kHz, 10kHz-30kHz optional |           |
| Expected lifetime (hours)                | 10000                                                        |           |
| Warranty period                          | 1 year                                                       |           |