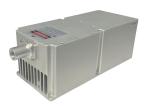

## MGL-W-556A/1000~2500mW

## LD PUMPED ALL-SOLID-STATE YELLOW LASER

All solid state 556 nm yellow laser is made features of ultra compact, long lifetime and easy operating, which is widely used in collimation, laser medical treatment, scientific experiment, optical instrument, laser display, laser lighting show, etc.