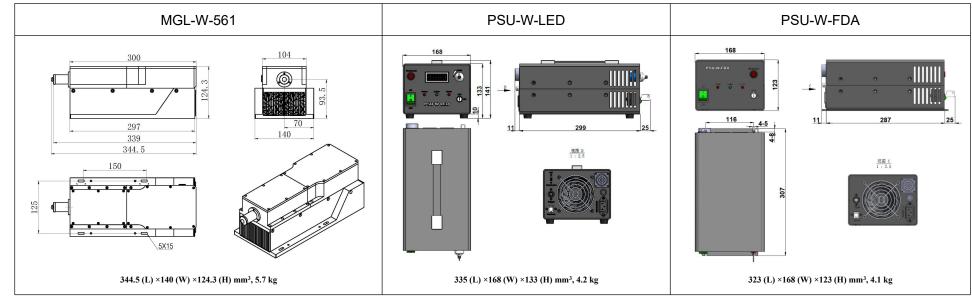

## SPECIFICATIONS

| ±1                                                           |                                                                             |
|--------------------------------------------------------------|-----------------------------------------------------------------------------|
|                                                              |                                                                             |
|                                                              |                                                                             |
| 1.2, 1.4,, 2                                                 |                                                                             |
| 5, <5%                                                       |                                                                             |
| r TEM <sub>00</sub>                                          |                                                                             |
|                                                              |                                                                             |
|                                                              |                                                                             |
| ~4.0                                                         |                                                                             |
|                                                              |                                                                             |
| 0:1                                                          |                                                                             |
|                                                              |                                                                             |
| 10~35                                                        |                                                                             |
| -W-LED                                                       | PSU-W-FDA                                                                   |
| TTL or Analog with 1Hz-1kHz 1kHz-10kHz, 10kHz-30kHz optional |                                                                             |
| 10000                                                        |                                                                             |
| 1 year                                                       |                                                                             |
|                                                              | o, <5% r TEM <sub>00</sub> D:1  35 I-W-LED or Analog with 1Hz-1kHz 1kHz-100 |