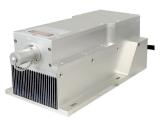

## MGL-W-561/1~2W

## LD PUMPED ALL-SOLID-STATE YELLOW LASER

All solid state 561 nm yellow laser is made features of ultra compact, long lifetime and easy operating, which is widely used in collimation, laser medical treatment, scientific experiment, optical instrument, laser display, laser lighting show, etc.