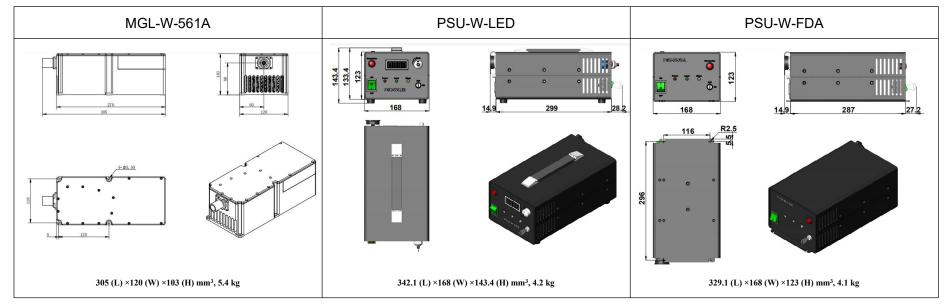

## SPECIFICATIONS

| Wavelength (nm)                          | 561±1                                                        |           |
|------------------------------------------|--------------------------------------------------------------|-----------|
| Operating mode                           | CW                                                           |           |
| Output power (W)                         | >1, 1.2, 1.4,, 2                                             |           |
| Power stability (rms, over 4 hours)      | <5%, <3%                                                     |           |
| Transverse mode                          | Near TEM <sub>00</sub>                                       |           |
| M <sup>2</sup> factor                    | 3~4                                                          |           |
| Beam divergence, full angle (mrad)       | <2.0                                                         |           |
| Beam diameter at the aperture (1/e², mm) | ~4.0                                                         |           |
| Warm-up time (minutes)                   | <10                                                          |           |
| Polarization ratio                       | >100:1                                                       |           |
| Beam height from base plate (mm)         | 80                                                           |           |
| Operating temperature (°C)               | 10~35                                                        |           |
| Power supply (90-264VAC)                 | PSU-W-LED                                                    | PSU-W-FDA |
| TTL / Analog modulation                  | TTL or Analog with 1Hz-1kHz 1kHz-10kHz, 10kHz-30kHz optional |           |
| Expected lifetime (hours)                | 10000                                                        |           |
| Warranty period                          | 1 year                                                       |           |
|                                          | ·-                                                           |           |