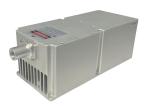

## LD PUMPED ALL-SOLID-STATE YELLOW LASER

All solid state 561 nm yellow laser is made features of ultra compact, long lifetime and easy operating, which is widely used in collimation, laser medical treatment, scientific experiment, optical instrument, laser display, laser lighting show, etc.