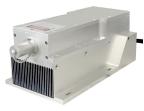

DATA SHEET

MGL-W-577/1.2~3.5W

## LD PUMPED ALL-SOLID-STATE YELLOW LASER AT 577nm

All solid state 577 nm yellow laser is made features of ultra compact, long lifetime and easy operating, which is widely used in collimation, laser medical treatment, scientific experiment, optical instrument, etc.