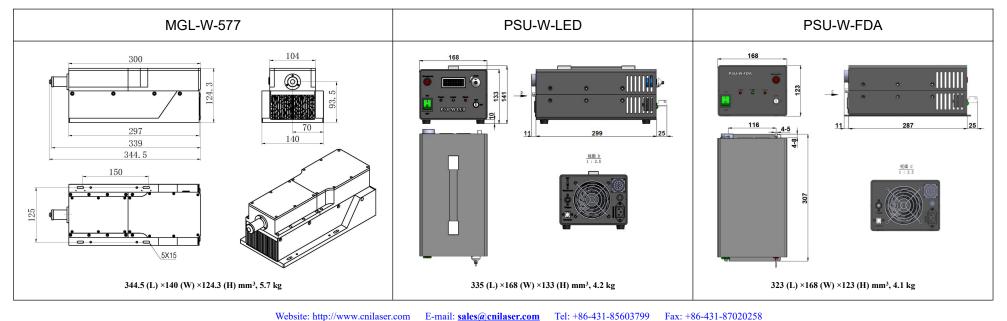

## SPECIFICATIONS

| Wavelength (nm)                          | 577±2                                                        |           |
|------------------------------------------|--------------------------------------------------------------|-----------|
| Operating mode                           | CW                                                           |           |
| Output power (W)                         | >1.2, 1.5, 2.0,, 3.5                                         |           |
| Power stability (rms, over 4 hours)      | <3%, <5%                                                     |           |
| Transverse mode                          | Near TEM <sub>00</sub>                                       |           |
| M <sup>2</sup> factor                    | ~5                                                           |           |
| Beam divergence, full angle (mrad)       | <0.9                                                         |           |
| Beam diameter at the aperture (1/e², mm) | ~7.0                                                         |           |
| Warm-up time (minutes)                   | <10                                                          |           |
| Polarization ratio                       | >100:1                                                       |           |
| Beam height from base plate (mm)         | 93.5                                                         |           |
| Operating temperature (°C)               | 10~35                                                        |           |
| Power supply (90-264VAC)                 | PSU-W-LED                                                    | PSU-W-FDA |
| TTL / Analog modulation                  | TTL or Analog with 1Hz-1kHz 1kHz-10kHz, 10kHz-30kHz optional |           |
| Expected lifetime (hours)                | 10000                                                        |           |
| Warranty period                          | 1 year                                                       |           |
| -                                        | •                                                            |           |