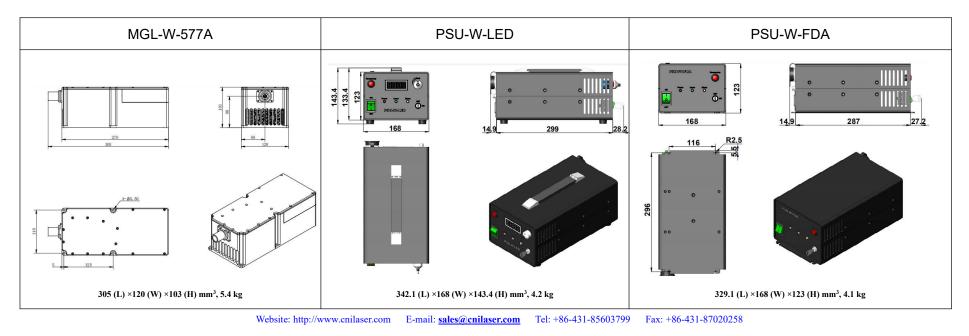

## **SPECIFICATIONS**

| Wavelength (nm)                                       | 577±2                                                        |
|-------------------------------------------------------|--------------------------------------------------------------|
| Operating mode                                        | CW                                                           |
| Output power (mW)                                     | >1200, 1500, 2000,, 3500                                     |
| Power stability (rms, over 4 hours)                   | <5%, <3%, <1%                                                |
| Transverse mode                                       | Near TEM <sub>00</sub>                                       |
| Beam divergence, full angle (mrad)                    | <1.5                                                         |
| Beam diameter at the aperture (1/e <sup>2</sup> , mm) | ~5.0                                                         |
| Warm-up time (minutes)                                | <10                                                          |
| Polarization ratio                                    | >50:1(>100:1 optional)                                       |
| Beam height from base plate (mm)                      | 80                                                           |
| Operating temperature (°C)                            | 20~30                                                        |
| Power supply (100-240VAC)                             | PSU-W-LED/PSU-W-FDA                                          |
| TTL / Analog modulation                               | TTL or Analog with 1Hz-1kHz 1kHz-10kHz, 10kHz-30kHz optional |
| Expected lifetime (hours)                             | 10000                                                        |
| Warranty period                                       | 1 year                                                       |