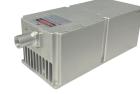

## LD PUMPED ALL-SOLID-STATE YELLOW LASER AT 577nm

All solid state 577 nm yellow laser is made features of ultra compact, long lifetime and easy operating, which is widely used in collimation, laser medical treatment, scientific experiment, optical instrument, etc.