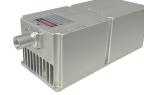

## MGL-W-588A/800~4500mW

## LD PUMPED ALL-SOLID-STATE YELLOW LASER AT 588nm

All solid state 588 nm yellow laser is made features of ultra compact, long lifetime and easy operating, which is widely used in collimation, laser medical treatment, scientific experiment, optical instrument, etc.