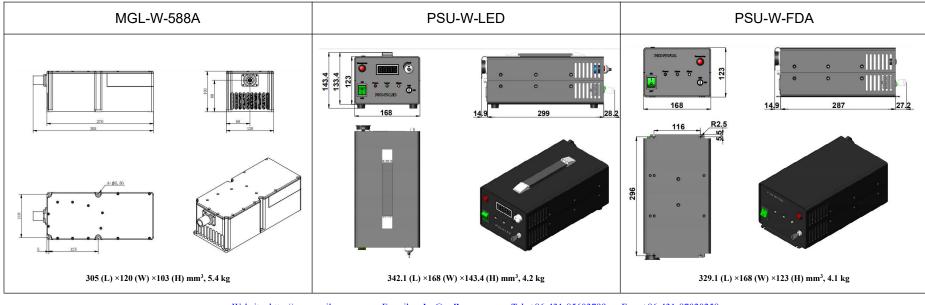

## SPECIFICATIONS

| Wavelength (nm)                                       | 588±2                                                        |
|-------------------------------------------------------|--------------------------------------------------------------|
| Operating mode                                        | CW                                                           |
| Output power (mW)                                     | >800, 850, 900,, 4500                                        |
| Power stability (rms, over 4 hours)                   | <5%, <3%, <1%                                                |
| Transverse mode                                       | Near TEM <sub>00</sub>                                       |
| Beam divergence, full angle (mrad)                    | <2.0                                                         |
| Beam diameter at the aperture (1/e <sup>2</sup> , mm) | ~4.0                                                         |
| Warm-up time (minutes)                                | <10                                                          |
| Polarization ratio                                    | >50:1(>100:1 optional)                                       |
| Beam height from base plate (mm)                      | 80                                                           |
| Operating temperature (°C)                            | 20~30                                                        |
| Power supply (100-240VAC)                             | PSU-W-LED/PSU-W-FDA                                          |
| TTL / Analog modulation                               | TTL or Analog with 1Hz-1kHz 1kHz-10kHz, 10kHz-30kHz optional |
| Expected lifetime (hours)                             | 10000                                                        |
| Warranty period                                       | 1 year                                                       |