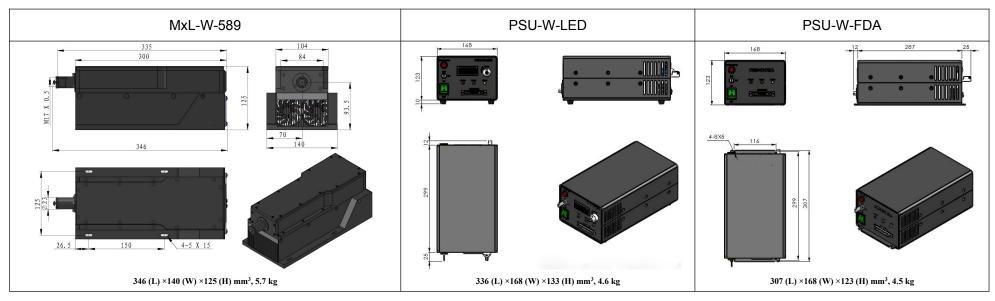

## SPECIFICATIONS

| Wavelength (nm)                     | 589±2                                                        |           |
|-------------------------------------|--------------------------------------------------------------|-----------|
| Operating mode                      | CW                                                           |           |
| Output power (mW)                   | >800, 850, 900,, 4500                                        |           |
| Power stability (rms, over 4 hours) | <3%, <5%                                                     |           |
| Transverse mode                     | Near TEM <sub>00</sub>                                       |           |
| Beam divergence, full angle (mrad)  | <2.0                                                         |           |
| Beam diameter at the aperture (mm)  | ~5.5                                                         |           |
| Warm-up time (minutes)              | <10                                                          |           |
| Beam height from base plate (mm)    | 93.5                                                         |           |
| Operating temperature (°C)          | 10~35                                                        |           |
| Power supply (90-264VAC)            | PSU-W-LED                                                    | PSU-W-FDA |
| TTL / Analog modulation             | TTL or Analog with 1Hz-1kHz 1kHz-10kHz, 10kHz-30kHz optional |           |
| Expected lifetime (hours)           | 10000                                                        |           |
| Warranty period                     | 1 year                                                       |           |