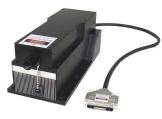

## LD PUMPED ALL-SOLID-STATE YELLOW LASER AT 589nm

All solid state 589 nm yellow laser is made features of ultra compact, long lifetime and easy operating, which is widely used in collimation, laser medical treatment, scientific experiment, optical instrument, etc.