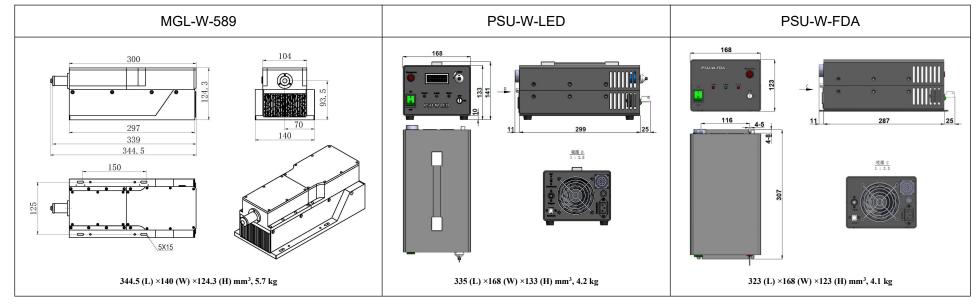

## MGL-W-589/800~4500mW

| Wavelength (nm)                          | 589±2                                                        |           |
|------------------------------------------|--------------------------------------------------------------|-----------|
| Operating mode                           | CW                                                           |           |
| Output power (mW)                        | >800, 850, 900,, 4500                                        |           |
| Power stability (rms, over 4 hours)      | <3%, <5%                                                     |           |
| Transverse mode                          | Near TEM <sub>00</sub>                                       |           |
| M <sup>2</sup> factor                    | 3~6                                                          |           |
| Beam divergence, full angle (mrad)       | <2.0                                                         |           |
| Beam diameter at the aperture (1/e², mm) | ~4.0                                                         |           |
| Warm-up time (minutes)                   | <10                                                          |           |
| Polarization ratio                       | >100:1                                                       |           |
| Beam height from base plate (mm)         | 93.5                                                         |           |
| Operating temperature (°C)               | 10~35                                                        |           |
| Power supply (90-264VAC)                 | PSU-W-LED                                                    | PSU-W-FDA |
| TTL / Analog modulation                  | TTL or Analog with 1Hz-1kHz 1kHz-10kHz, 10kHz-30kHz optional |           |
| Expected lifetime (hours)                | 10000                                                        |           |
| Warranty period                          | 1 year                                                       |           |