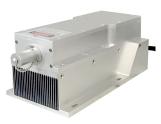

## LD PUMPED ALL-SOLID-STATE YELLOW LASER AT 589nm

All solid state 589 nm yellow laser is made features of ultra compact, long lifetime and easy operating, which is widely used in collimation, laser medical treatment, scientific experiment, optical instrument, etc.