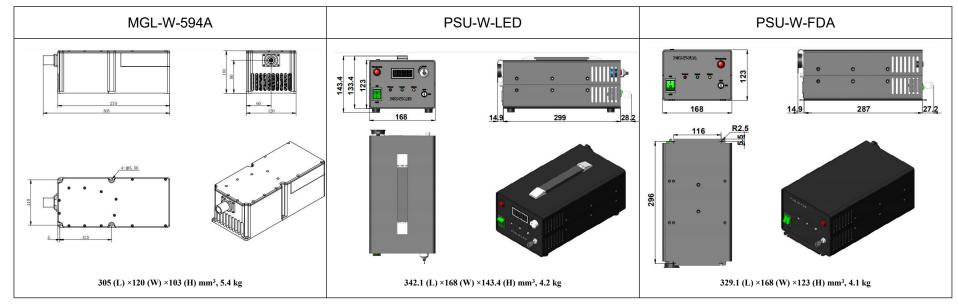

## SPECIFICATIONS

| Wavelength (nm)                          | 594±1                                                        |           |
|------------------------------------------|--------------------------------------------------------------|-----------|
| Operating mode                           | CW                                                           |           |
| Output power (mW)                        | >300, 400, 500,, 800                                         |           |
| Power stability (rms, over 4 hours)      | <5%, <3%                                                     |           |
| Transverse mode                          | Near TEM <sub>00</sub>                                       |           |
| Beam divergence, full angle (mrad)       | <2.0                                                         |           |
| Beam diameter at the aperture (1/e², mm) | ~4.0                                                         |           |
| Warm-up time (minutes)                   | <10                                                          |           |
| Polarization ratio                       | >100:1                                                       |           |
| Beam height from base plate (mm)         | 80                                                           |           |
| Operating temperature (°C)               | 10~35                                                        |           |
| Power supply (90-264VAC)                 | PSU-W-LED                                                    | PSU-W-FDA |
| TTL / Analog modulation                  | TTL or Analog with 1Hz-1kHz 1kHz-10kHz, 10kHz-30kHz optional |           |
| Expected lifetime (hours)                | 10000                                                        |           |
| Warranty period                          | 1 year                                                       |           |