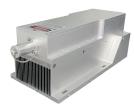

## MGL-W-594A/300~800mW

## LD PUMPED ALL-SOLID-STATE YELLOW LASER AT 594nm

All solid state 594nm yellow laser is made features of ultra compact, long lifetime and easy operating, which is widely used in collimation, laser medical treatment, scientific experiment, optical instrument, etc.