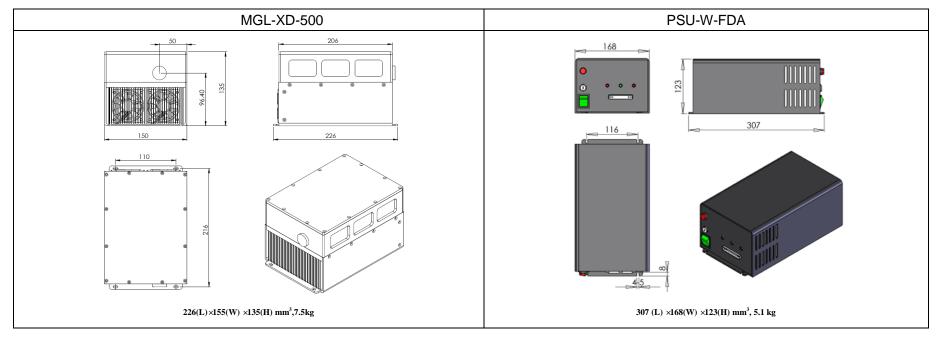

## SPECIFICATIONS

| Wavelength (nm)                     | 500±1                  |
|-------------------------------------|------------------------|
| Operating mode                      | CW                     |
| Output power (mW)                   | >10,50100              |
| Transverse mode                     | Near TEM <sub>00</sub> |
| Power stability (rms, over 4 hours) | <3%,<5%                |
| Beam divergence, full angle (mrad)  | <5                     |
| Beam diameter at the aperture (mm)  | ~3                     |
| Beam height from base plate (mm)    | 96.4                   |
| Polarization ratio                  | >100:1                 |
| Warm-up time (minutes)              | <10                    |
| Operating temperature (°C)          | 10~35                  |
| Power supply (90-264VAC)            | PSU-W-FDA              |
| Expected lifetime (hours)           | 10000                  |
| Warranty period                     | 1 year                 |
|                                     |                        |