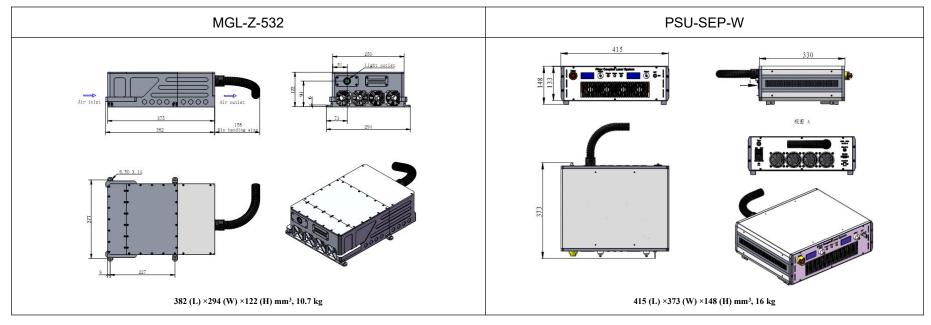

| Wavelength (nm)                                       | 532±1                                                        |  |
|-------------------------------------------------------|--------------------------------------------------------------|--|
| Operating mode                                        | CW                                                           |  |
| Output power (W)                                      | >30, 40,, 60                                                 |  |
| Power stability (rms, over 4 hours)                   | <5%, <3%, <2%, <1%                                           |  |
| Transverse mode                                       | Near TEM <sub>00</sub>                                       |  |
| Beam divergence, full angle (mrad)                    | <2.0                                                         |  |
| Beam diameter at the aperture (1/e <sup>2</sup> , mm) | ~4.5                                                         |  |
| Warm-up time (minutes)                                | <10                                                          |  |
| Beam height from base plate (mm)                      | 91                                                           |  |
| Operating temperature ( $^{\circ}$ C)                 | 10~35                                                        |  |
| Power supply (90-264VAC)                              | PSU-SEP-W                                                    |  |
| TTL / Analog modulation                               | TTL or Analog with 1Hz-1kHz 1kHz-10kHz, 10kHz-30kHz optional |  |
| Expected lifetime (hours)                             | 10000                                                        |  |
| Warranty period                                       | 1 year                                                       |  |

## Note: The laser head and power supply cannot be separated.

**SPECIFICATIONS** 