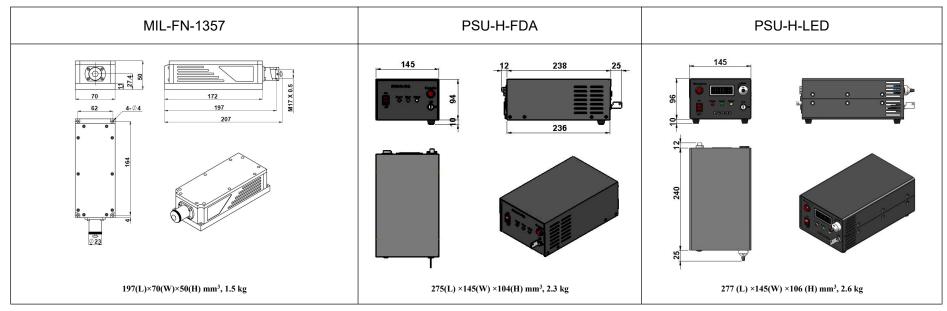

## SPECIFICATIONS

| Wavelength (nm)                                       | 1357±1                                          |  |
|-------------------------------------------------------|-------------------------------------------------|--|
| Operating mode                                        | CW                                              |  |
| Output power (mW)                                     | >1, 5, 10, 20, , 400                            |  |
| Power stability (rms, over 4 hours)                   | <2%, <3%, <5%                                   |  |
| Transverse mode                                       | Near TEM <sub>00</sub>                          |  |
| M <sup>2</sup> factor                                 | <2.0                                            |  |
| Beam diameter at the aperture (1/e <sup>2</sup> , mm) | <1.5                                            |  |
| Beam divergence, full angle (mrad)                    | <1.2                                            |  |
| Polarization ratio                                    | >100:1, Vertical±5 degree (Horizontal Optional) |  |
| Warm-up time (minutes)                                | <10                                             |  |
| Pointing stability after warm-up (mrad)               | <0.05                                           |  |
| Beam height from base plate (mm)                      | 27.4                                            |  |
| Operating temperature (°C)                            | 15~35                                           |  |
| Power supply (90-264VAC)                              | PSU-H-FDA/PSU-H-LED                             |  |
| Expected lifetime (hours)                             | 10000                                           |  |
| Warranty                                              | 1 year                                          |  |