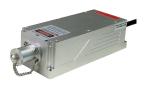

## LD PUMPED ALL-SOLID-STATE INFRAFED LASER AT 1357nm

All solid state infrared laser at 1357nm is made features of ultra compact, long lifetime, low cost and easy operating, which is used in scientific experiment, optical sensor, measurement, instrument, communication, spectrum analysis, etc.

Note: The laser head needs to be used on a heat sink with good heat dissipation.