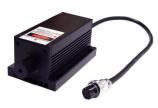

## LD PUMPED ALL-SOLID-STATE **INFRAFED LASER AT 914nm**

All solid state infrared laser at 914nm is made features of ultra compact, long lifetime, low cost and easy operating, which is used in scientific experiment, optical instrument, optical sensor, measurement, communication, spectrum analysis, etc.