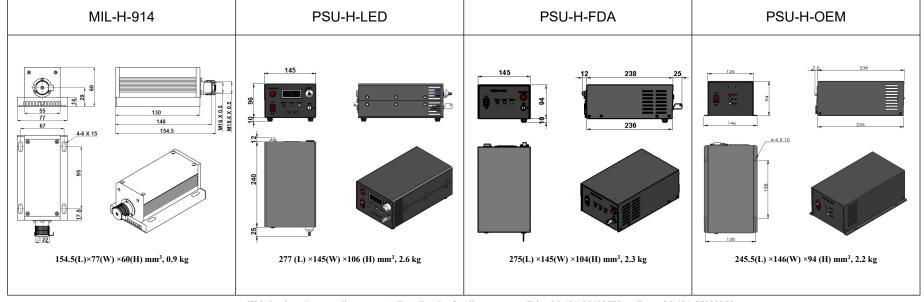

## **SPECIFICATIONS**

| 914±1                          |
|--------------------------------|
| >400, 500, 600,,800            |
| <1%, <2%, <3%, <5%             |
| Near TEM <sub>00</sub>         |
| CW                             |
| <10                            |
| <2.0                           |
| <2.0                           |
| ~3.0                           |
| 29                             |
| >100:1                         |
| <0.05                          |
| 10~35                          |
| PSU-H-LED /PSU-H-FDA/PSU-H-OEM |
| 10000                          |
| 1 year                         |
|                                |