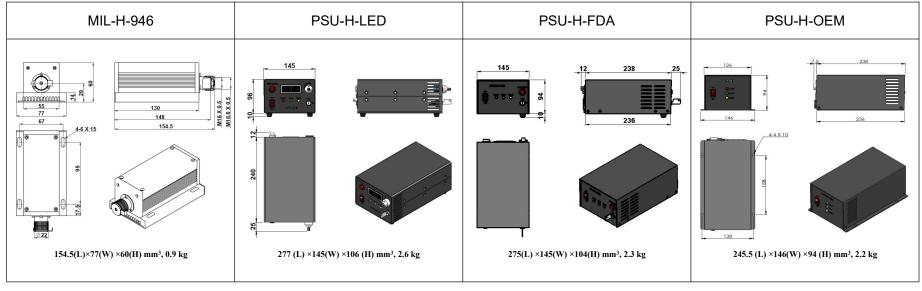

## **SPECIFICATIONS**

| Wavelength (nm)                         | 946±1                          |
|-----------------------------------------|--------------------------------|
| Output power (mW)                       | >400, 450, 500,,800            |
| Power stability (rms, over 4 hours)     | <1%, <2%, <3%, <5%             |
| Transverse mode                         | Near TEM <sub>00</sub>         |
| Operating mode                          | CW                             |
| Warm-up time (minutes)                  | <10                            |
| M <sup>2</sup> factor                   | <2.0                           |
| Beam divergence, full angle (mrad)      | <2.0                           |
| Beam diameter at the aperture (mm)      | ~3.0                           |
| Beam height from base plate (mm)        | 29                             |
| Pointing stability after warm-up (mrad) | <0.05                          |
| Operating temperature (°C)              | 10~35                          |
| Power supply (90-264VAC)                | PSU-H-LED /PSU-H-FDA/PSU-H-OEM |
| Expected lifetime (hours)               | 10000                          |
| Warranty period                         | 1 year                         |