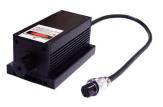

## LD PUMPED ALL-SOLID-STATE **INFRAFED LASER AT 946nm**

All solid state infrared laser at 946nm is made features of ultra compact, long lifetime, low cost and easy operating, which is used in scientific experiment, optical instrument, optical sensor, measurement, communication, spectrum analysis, etc.