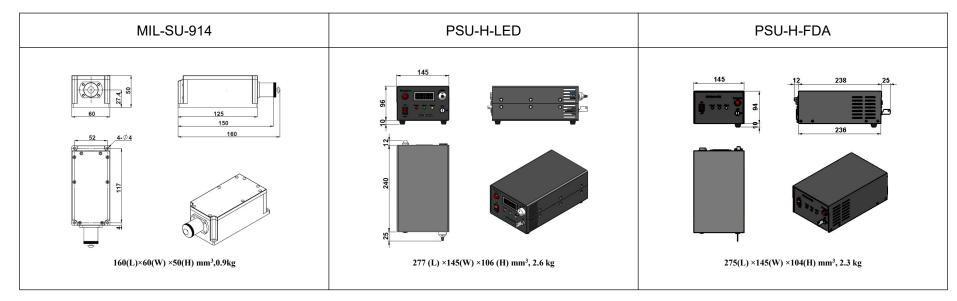

## SPECIFICATIONS

| 914±1                                          |
|------------------------------------------------|
| >800,1000,1700                                 |
| <2%, <3%, <5%                                  |
| Near TEM <sub>00</sub>                         |
| CW                                             |
| <10                                            |
| <2.0                                           |
| <2.0                                           |
| ~3.0                                           |
| >100:1 Horizontal±5 degree (Vertical Optional) |
| 27.4                                           |
| <0.05                                          |
| 10~35                                          |
| PSU-H-LED /PSU-H-FDA                           |
| 10000                                          |
| 1 year                                         |
|                                                |