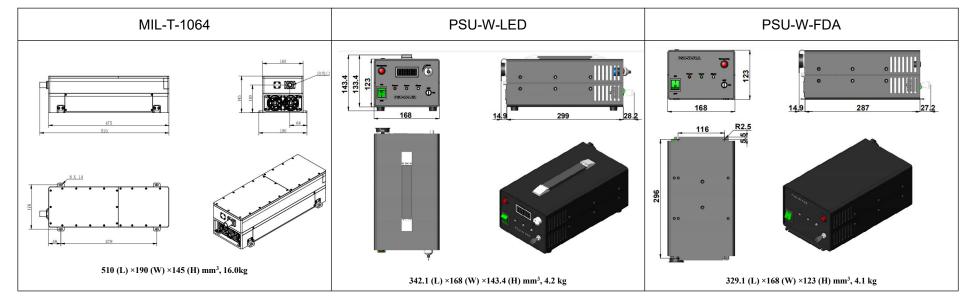

## **MIL-T-1064**/1~10W

| Wavelength (nm)                          | 1064±1                                                       |
|------------------------------------------|--------------------------------------------------------------|
| Operating mode                           | CW                                                           |
| Output power (W)                         | >1, 2, 3,, 10                                                |
| Power stability (rms, over 4 hours)      | <3%, <2%, <1%                                                |
| Transverse mode                          | TEM <sub>00</sub>                                            |
| M <sup>2</sup> factor                    | <1.2                                                         |
| Beam divergence, full angle (mrad)       | <1.2                                                         |
| Beam diameter at the aperture (1/e², mm) | ~1.5                                                         |
| Warm-up time (minutes)                   | <10                                                          |
| Beam height from base plate (mm)         | 110                                                          |
| Polarization ratio                       | >100:1                                                       |
| Cooled method                            | Air cooled                                                   |
| Operating temperature (°C)               | 10~35                                                        |
| Power supply (90-264VAC)                 | PSU-W-LED/PSU-W-FDA                                          |
| TTL / Analog modulation                  | TTL or Analog with 1Hz-1kHz 1kHz-10kHz, 10kHz-30kHz optional |
| Expected lifetime (hours)                | 10000                                                        |
| Warranty period                          | 1 year                                                       |
|                                          | 1                                                            |