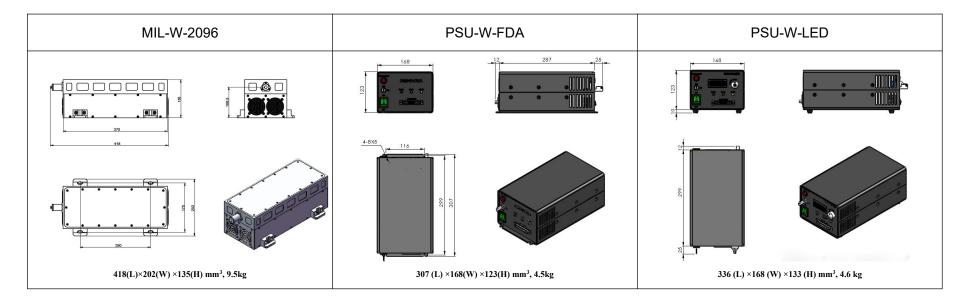

| Wavelength (nm)                                      | 2096±6                 |                                                                                                                                                                                                                                                                                                                                                                                                                                                                                                                                                                                                                                                                                                                                                                                                                                                                                                                                                                                                                                                                                                                                                                                                                                                                                                                                                                                                                                                                                                                                                                                                                                                                                                                                                                                                                                                                                                                                                                                                                                                                                                                                                                                                           |
|------------------------------------------------------|------------------------|-----------------------------------------------------------------------------------------------------------------------------------------------------------------------------------------------------------------------------------------------------------------------------------------------------------------------------------------------------------------------------------------------------------------------------------------------------------------------------------------------------------------------------------------------------------------------------------------------------------------------------------------------------------------------------------------------------------------------------------------------------------------------------------------------------------------------------------------------------------------------------------------------------------------------------------------------------------------------------------------------------------------------------------------------------------------------------------------------------------------------------------------------------------------------------------------------------------------------------------------------------------------------------------------------------------------------------------------------------------------------------------------------------------------------------------------------------------------------------------------------------------------------------------------------------------------------------------------------------------------------------------------------------------------------------------------------------------------------------------------------------------------------------------------------------------------------------------------------------------------------------------------------------------------------------------------------------------------------------------------------------------------------------------------------------------------------------------------------------------------------------------------------------------------------------------------------------------|
| Operating mode                                       | CW                     |                                                                                                                                                                                                                                                                                                                                                                                                                                                                                                                                                                                                                                                                                                                                                                                                                                                                                                                                                                                                                                                                                                                                                                                                                                                                                                                                                                                                                                                                                                                                                                                                                                                                                                                                                                                                                                                                                                                                                                                                                                                                                                                                                                                                           |
| Output power (mW)                                    | >1~ 2500               |                                                                                                                                                                                                                                                                                                                                                                                                                                                                                                                                                                                                                                                                                                                                                                                                                                                                                                                                                                                                                                                                                                                                                                                                                                                                                                                                                                                                                                                                                                                                                                                                                                                                                                                                                                                                                                                                                                                                                                                                                                                                                                                                                                                                           |
| Power stability (rms, over 4 hours)                  | <2%,3%                 |                                                                                                                                                                                                                                                                                                                                                                                                                                                                                                                                                                                                                                                                                                                                                                                                                                                                                                                                                                                                                                                                                                                                                                                                                                                                                                                                                                                                                                                                                                                                                                                                                                                                                                                                                                                                                                                                                                                                                                                                                                                                                                                                                                                                           |
| Beam divergence, full angle (mrad)                   | <6                     |                                                                                                                                                                                                                                                                                                                                                                                                                                                                                                                                                                                                                                                                                                                                                                                                                                                                                                                                                                                                                                                                                                                                                                                                                                                                                                                                                                                                                                                                                                                                                                                                                                                                                                                                                                                                                                                                                                                                                                                                                                                                                                                                                                                                           |
| Beam diameter at the aperture (1/e <sup>2</sup> ,mm) | <4                     |                                                                                                                                                                                                                                                                                                                                                                                                                                                                                                                                                                                                                                                                                                                                                                                                                                                                                                                                                                                                                                                                                                                                                                                                                                                                                                                                                                                                                                                                                                                                                                                                                                                                                                                                                                                                                                                                                                                                                                                                                                                                                                                                                                                                           |
| Beam height from base plate (mm)                     | 108.5                  | AVOD EXPOSURE Laserradation is emitted from this APERTURE                                                                                                                                                                                                                                                                                                                                                                                                                                                                                                                                                                                                                                                                                                                                                                                                                                                                                                                                                                                                                                                                                                                                                                                                                                                                                                                                                                                                                                                                                                                                                                                                                                                                                                                                                                                                                                                                                                                                                                                                                                                                                                                                                 |
| Warm-up time (minutes)                               | <10                    | LAPER-PLAYER - AVODESE CR-SR<br>APPR-PLAYER - AVODESE CR-SR<br>APPR-PLAYER - TO REST CR S. 21 THEO R-LICUTN<br>CLASS IV LASER PRODUCT<br>This ferse complexed: 1 CPR 1491 Dot at 144 11<br>Chargen Rev Lick Complexed: 1 CPR 1491 Dot at 144 11<br>Chargen Rev Lick Complexed: 1 CPR 1491 Dot at 144 11<br>Chargen Rev Lick Complexed: 1 CPR 1491 Dot at 144 11<br>Chargen Rev Lick Complexed: 1 CPR 1491 Dot at 144 11<br>Chargen Rev Lick Complexed: 1 CPR 1491 Dot at 144 11<br>Chargen Rev Lick Complexed: 1 CPR 1491 Dot at 144 11<br>Chargen Rev Lick Complexed: 1 CPR 1491 Dot at 144 11<br>Chargen Rev Lick Complexed: 1 CPR 1491 Dot at 144 11<br>Chargen Rev Lick Complexed: 1 CPR 1491 Dot at 144 11<br>Chargen Rev Lick Complexed: 1 CPR 1491 Dot at 144 11<br>Chargen Rev Lick Complexed: 1 CPR 1491 Dot at 144 11<br>Chargen Rev Lick Complexed: 1 CPR 1491 Dot at 144 11<br>Chargen Rev Lick Complexed: 1 CPR 1491 Dot at 144 11<br>Chargen Rev Lick Complexed: 1 CPR 1491 Dot at 144 11<br>Chargen Rev Lick Complexed: 1 CPR 1491 Dot at 144 11<br>Chargen Rev Lick Complexed: 1 CPR 1491 Dot at 144 11<br>Chargen Rev Lick Complexed: 1 CPR 1491 Dot at 144 11<br>Chargen Rev Lick Complexed: 1 CPR 1491 Dot at 144 11<br>Chargen Rev Lick Complexed: 1 CPR 1491 Dot at 144 11<br>Chargen Rev Lick Complexed: 1 CPR 1491 Dot at 144 11<br>Chargen Rev Lick Complexed: 1 CPR 1491 Dot at 144 11<br>Chargen Rev Lick Complexed: 1 CPR 1491 Dot at 144 11<br>Chargen Rev Lick Complexed: 1 CPR 1491 Dot at 144 11<br>Chargen Rev Lick Complexed: 1 CPR 1491 Dot at 144 11<br>Chargen Rev Lick Complexed: 1 CPR 1491 Dot at 144 11<br>Chargen Rev Lick Complexed: 1 CPR 1491 Dot at 144 11<br>Chargen Rev Lick Complexed: 1 CPR 1491 Dot at 144 11<br>Chargen Rev Lick Complexed: 1 CPR 1491 Dot at 144 11<br>Chargen Rev Lick Complexed: 1 CPR 1491 Dot at 144 11<br>Chargen Rev Lick Complexed: 1 CPR 1491 Dot at 144 11<br>Chargen Rev Lick Complexed: 1 CPR 1491 Dot at 144 11<br>Chargen Rev Lick Complexed: 1 CPR 1491 Dot at 144 11<br>Chargen Rev Lick Complexed: 1 CPR 1491 Dot at 144 11<br>Chargen Rev Lick Complexed: 1 CPR 1491 Dot at 1491 Dot at 1491 Dot at 1491 Dot at 1491 |
| Operating temperature (°C)                           | 15~30                  |                                                                                                                                                                                                                                                                                                                                                                                                                                                                                                                                                                                                                                                                                                                                                                                                                                                                                                                                                                                                                                                                                                                                                                                                                                                                                                                                                                                                                                                                                                                                                                                                                                                                                                                                                                                                                                                                                                                                                                                                                                                                                                                                                                                                           |
| Power supply (90-264VAC)                             | PSU-W-FDA or PSU-W-LED |                                                                                                                                                                                                                                                                                                                                                                                                                                                                                                                                                                                                                                                                                                                                                                                                                                                                                                                                                                                                                                                                                                                                                                                                                                                                                                                                                                                                                                                                                                                                                                                                                                                                                                                                                                                                                                                                                                                                                                                                                                                                                                                                                                                                           |
| Expected lifetime (hours)                            | 10000                  |                                                                                                                                                                                                                                                                                                                                                                                                                                                                                                                                                                                                                                                                                                                                                                                                                                                                                                                                                                                                                                                                                                                                                                                                                                                                                                                                                                                                                                                                                                                                                                                                                                                                                                                                                                                                                                                                                                                                                                                                                                                                                                                                                                                                           |
| Warranty period                                      | l year                 |                                                                                                                                                                                                                                                                                                                                                                                                                                                                                                                                                                                                                                                                                                                                                                                                                                                                                                                                                                                                                                                                                                                                                                                                                                                                                                                                                                                                                                                                                                                                                                                                                                                                                                                                                                                                                                                                                                                                                                                                                                                                                                                                                                                                           |