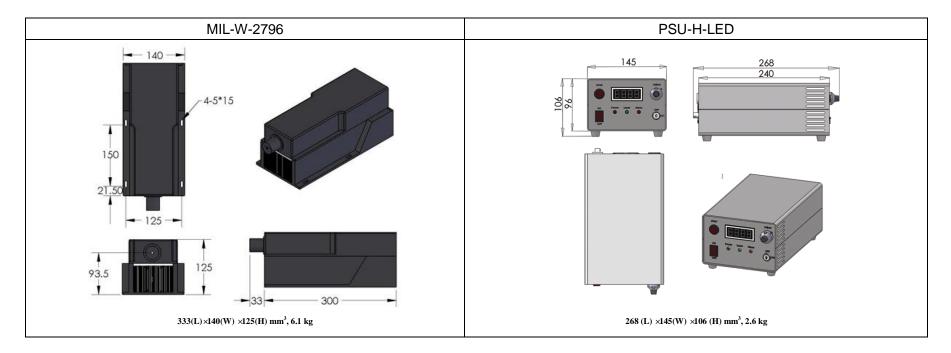

## SPECIFICATIONS

| Wavelength (nm)                     | 2796±3                 |
|-------------------------------------|------------------------|
| Operating mode                      | CW                     |
| Output power (mW)                   | >10, 20,300            |
| Power stability (rms, over 4 hours) | <3%, <5%               |
| Transverse mode                     | Near TEM <sub>00</sub> |
| Beam divergence, full angle (mrad)  | <8                     |
| Beam diameter at the aperture (mm)  | <3                     |
| Warm-up time (minutes)              | <10                    |
| Beam height from base plate (mm)    | 93.5                   |
| Operating temperature (°C)          | 15~30                  |
| Power supply (90-264VAC)            | PSU-H-LED              |
| Expected lifetime (hours)           | 10000                  |
| Warranty period                     | 1 year                 |