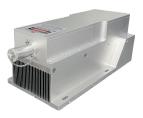

# MIL-W-946 PSU-W-LED 300 297 140 339 344.5 125 \5X15 344.5 (L) ×140 (W) ×124.3 (H) mm<sup>3</sup>, 5.7 kg 335 (L) ×168 (W) ×133 (H) mm3, 4.2 kg 323 (L) ×168 (W) ×123 (H) mm<sup>3</sup>, 4.1 kg