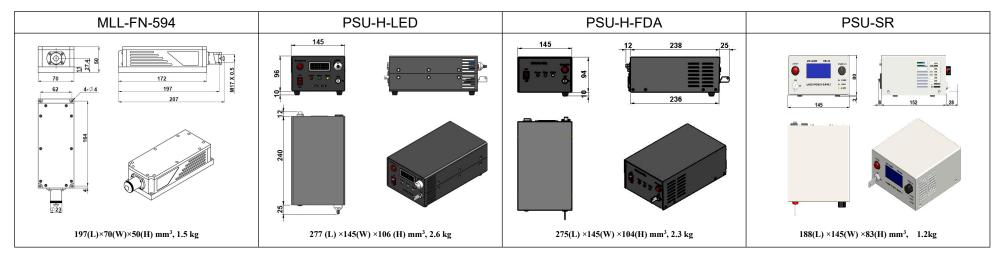

## SPECIFICATIONS

| 594±1                                                                       |
|-----------------------------------------------------------------------------|
| CW                                                                          |
| >1, 10, 20,, 100                                                            |
| <2%,<3%,<5%                                                                 |
| TEM <sub>00</sub>                                                           |
| <1%                                                                         |
| <1.5                                                                        |
| <1.0                                                                        |
| <2.0                                                                        |
| >100:1, Horizontal±5 degree (Vertical Optional)                             |
| <10                                                                         |
| <0.05                                                                       |
| 27.4                                                                        |
| 10~35                                                                       |
| PSU-H-LED/PSU-H-FDA /PSU-SR                                                 |
| TTL on/off, 1Hz-1KHz, 1KHz-10KHz, 10KHz-30KHz; and Analog modulation option |
| 10000                                                                       |
| 1 year                                                                      |
|                                                                             |