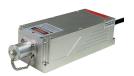

## 长春新产业光电技术有限公司

Changchun New Industries Optoelectronics Tech. Co., Ltd.

DATA SHEET

MLL-FN-594/1~100mW

## LD PUMPED ALL-SOLID-STATE LOW NOISE YELLOW LASER AT 594nm

Low noise yellow laser at 594nm is made features of ultra compact, long lifetime, low cost and easy operating, which is widely used in collimation, laser medical treatment, scientific experiment, optical instrument, etc.

Note: The laser head needs to be used on a heat sink with good heat dissipation.