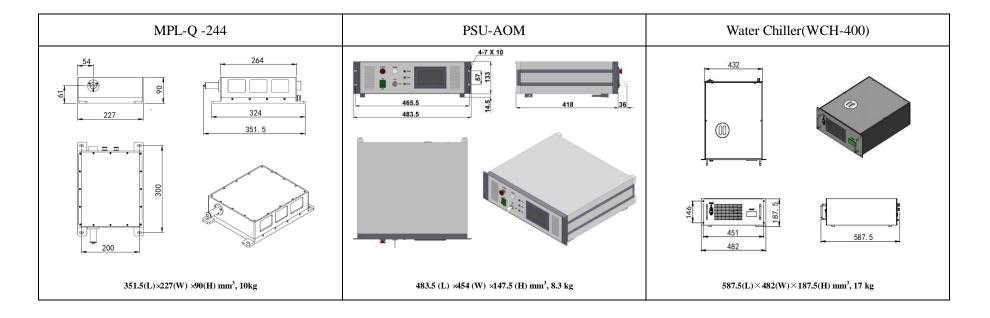

## SPECIFICATIONS

| Central wavelength (nm)             | 244±1                    |
|-------------------------------------|--------------------------|
| Operating mode                      | Acousto-Optic Q-switched |
| Average power (mW)                  | 1-15@4KHz                |
| Pulse duration (ns)                 | <30@4KHz&15mW            |
| Single pulse energy (µJ)            | 0.1-3.75                 |
| Peak power(W)                       | 3~125                    |
| Power stability (rms, over 4 hours) | <5%, <10%,               |
| Spectral purity                     | >99%                     |
| Beam height from base plate (mm)    | 61                       |
| Warm-up time (minutes)              | <10                      |
| Cooled method                       | Water Cooled             |
| Power supply                        | PSU-AOM                  |
| Expected lifetime (hours)           | 10000                    |
| Warranty period                     | 1 year                   |