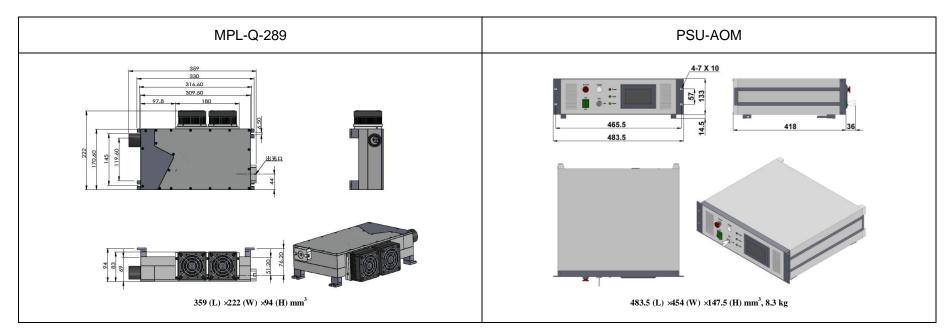

## SPECIFICATIONS

| Central wavelength (nm)                               | 289±2                               |
|-------------------------------------------------------|-------------------------------------|
| Operating mode                                        | Acousto-Optic Q-switched            |
| Average power (mW)                                    | 1-50                                |
| Rep. rate (kHz)                                       | 10                                  |
| Pulse duration (ns)                                   | 10±2                                |
| Single pulse energy (µJ)                              | 1~5                                 |
| Peak power(W)                                         | 500W@10kHz@50mW                     |
| Beam diameter at the aperture (1/e <sup>2</sup> , mm) | Elliptical (1:2), Beam spot1.5*3mm; |
| Beam divergence, full angle (mrad)                    | <1                                  |
| Power stability (rms, over 4 hours)                   | <3%, <5%,                           |
| Beam height from base plate (mm)                      | 76.2                                |
| Warm-up time (minutes)                                | <10                                 |
| Cooled method                                         | Air Cooled                          |
| Power supply                                          | PSU-AOM                             |
| Expected lifetime (hours)                             | 10000                               |
| Warranty period                                       | 1 year                              |