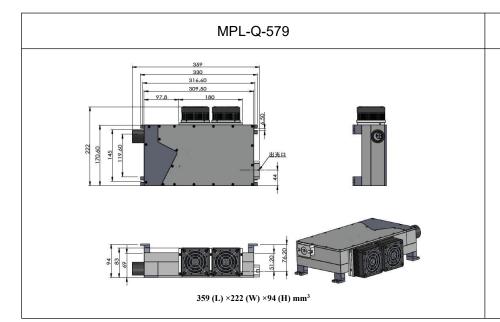

## 长春新产业光电技术有限公司

Changehun New Industries Optoelectronics Tech. Co., Ltd.

DATA SHEET

MPL-Q -579/1~250mW

## SPECIFICATIONS

| Central wavelength (nm)                  | 579±2                    |
|------------------------------------------|--------------------------|
| Operating mode                           | Acousto-Optic Q-switched |
| Average power (mW)                       | 1-250                    |
| Rep. rate (kHz)                          | 10                       |
| Pulse duration (ns)                      | <15                      |
| Single pulse energy (µJ)                 | 1~25                     |
| Peak power(W)                            | 1~1700                   |
| Beam diameter at the aperture (1/e², mm) | <3                       |
| Beam divergence, full angle (mrad)       | <2                       |
| Power stability (rms, over 4 hours)      | <5%,                     |
| Beam height from base plate (mm)         | 76.2                     |
| Warm-up time (minutes)                   | <10                      |
| Cooled method                            | Air Cooled               |
| Power supply                             | PSU-AOM                  |
| Expected lifetime (hours)                | 10000                    |
| Warranty period                          | 1 year                   |