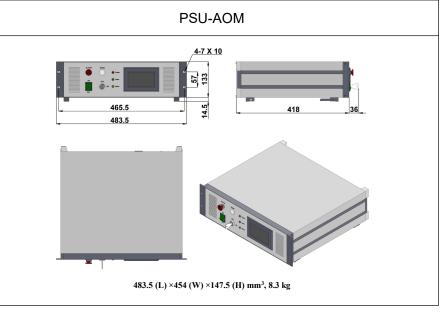

## SPECIFICATIONS

| Central wavelength (nm)                  | 579±2                    |
|------------------------------------------|--------------------------|
| Operating mode                           | Acousto-Optic Q-switched |
| Average power (mW)                       | 1-250                    |
| Rep. rate (kHz)                          | 10                       |
| Pulse duration (ns)                      | <15                      |
| Single pulse energy (µJ)                 | 1~25                     |
| Peak power(W)                            | 1~1700                   |
| Beam diameter at the aperture (1/e², mm) | <3                       |
| Beam divergence, full angle (mrad)       | <2                       |
| Power stability (rms, over 4 hours)      | <5%,                     |
| Beam height from base plate (mm)         | 76.2                     |
| Warm-up time (minutes)                   | <10                      |
| Cooled method                            | Air Cooled               |
| Power supply                             | PSU-AOM                  |
| Expected lifetime (hours)                | 10000                    |
| Warranty period                          | 1 year                   |