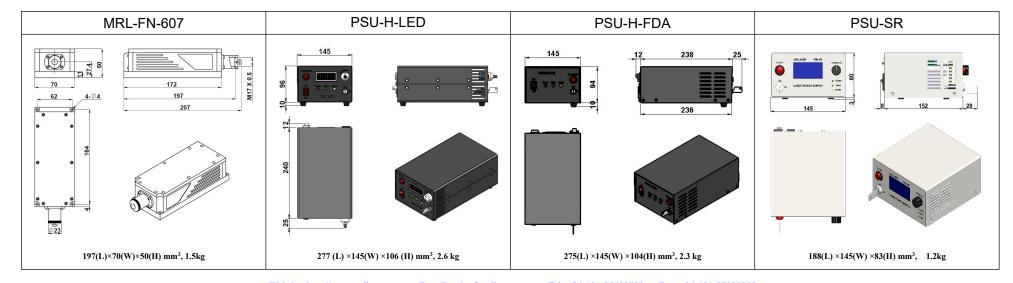

## SPECIFICATIONS

| Wavelength (nm)                          | 607±3                                          |             |
|------------------------------------------|------------------------------------------------|-------------|
| Operating mode                           | CW                                             |             |
| Output power (mW)                        | >1, 10, 20,, 200                               | >200, , 400 |
| Power stability (rms, over 4 hours)      | <3%, <5%, <10%                                 | <5%, <10%   |
| Transverse mode                          | TEM <sub>00</sub>                              |             |
| M <sup>2</sup> factor                    | <1.2                                           |             |
| Beam diameter at the aperture (1/e², mm) | ~2.0                                           |             |
| Beam divergence, full angle (mrad)       | <1.5                                           |             |
| Polarization ratio                       | >100:1 Horizontal±5 degree (Vertical Optional) |             |
| Warm-up time (minutes)                   | <10                                            |             |
| Beam height from base plate (mm)         | 27.4                                           |             |
| Operating temperature (°C)               | 10~35                                          |             |
| Power supply (90-264VAC)                 | PSU-H-LED/PSU-H-FDA/PSU-SR                     |             |
| Expected lifetime (hours)                | 10000                                          |             |
| Warranty                                 | 1 year                                         |             |