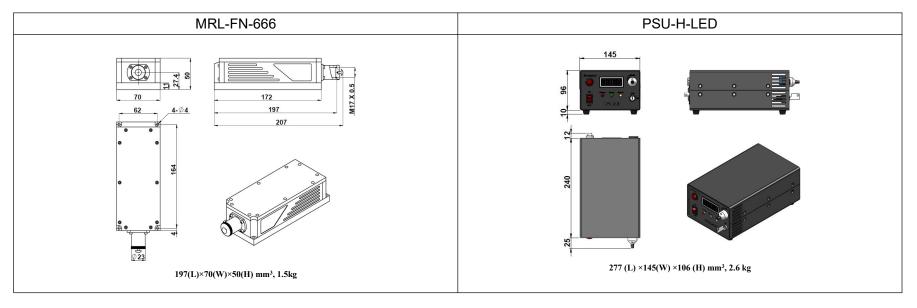

## SPECIFICATIONS

| Wavelength (nm)                     | $666 \pm 1$            |
|-------------------------------------|------------------------|
| Operating mode                      | CW                     |
| Output power (mW)                   | >10,50,100,, 200       |
| Transverse mode                     | Near TEM <sub>00</sub> |
| Power stability (rms, over 4 hours) | <3%, <5%, <10%         |
| Beam divergence, full angle (mrad)  | <2                     |
| Beam diameter at the aperture (mm)  | ~2                     |
| Beam height from base plate (mm)    | 27.4                   |
| Polarization ratio                  | >100:1                 |
| Warm-up time (minutes)              | <10                    |
| Operating temperature (°C)          | 10~35                  |
| Power supply (90-264VAC)            | PSU-H-LED              |
| Expected lifetime (hours)           | 10000                  |
| Warranty period                     | 1 year                 |