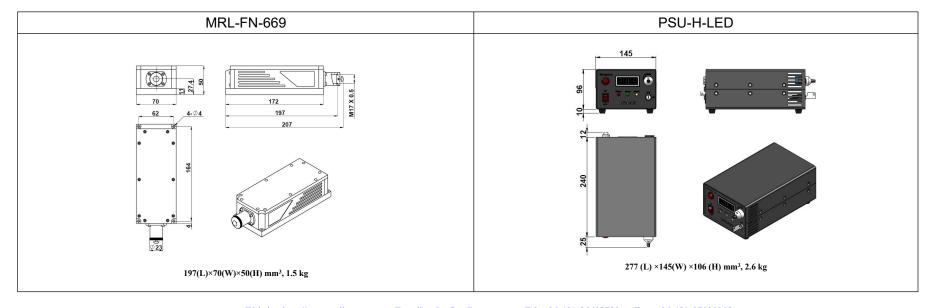

## SPECIFICATIONS

| Wavelength (nm)                     | 669±1                                          |
|-------------------------------------|------------------------------------------------|
| Operating mode                      | CW                                             |
| Output power (mW)                   | >10,50,100,, 200                               |
| Transverse mode                     | Near TEM <sub>00</sub>                         |
| Power stability (rms, over 4 hours) | <3%, <5%, <10%                                 |
| Beam divergence, full angle (mrad)  | <2                                             |
| Beam diameter at the aperture (mm)  | ~2                                             |
| Beam height from base plate (mm)    | 27.4                                           |
| Polarization ratio                  | >100:1 Horizontal±5 degree (Vertical Optional) |
| Warm-up time (minutes)              | <10                                            |
| Operating temperature (°C)          | 10~35                                          |
| Power supply (90-264VAC)            | PSU-H-LED                                      |
| Expected lifetime (hours)           | 10000                                          |
| Warranty period                     | 1 year                                         |