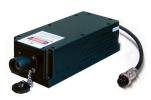

DATA SHEET

MRL-FN-669/1~200mW

## LD PUMPED ALL-SOLID-STATE RED LASER AT 669nm

DPSS red laser at 669nm is made features of ultra compact, long lifetime and easy operating, which is used in measurement, medical treatment, scientific research, etc.