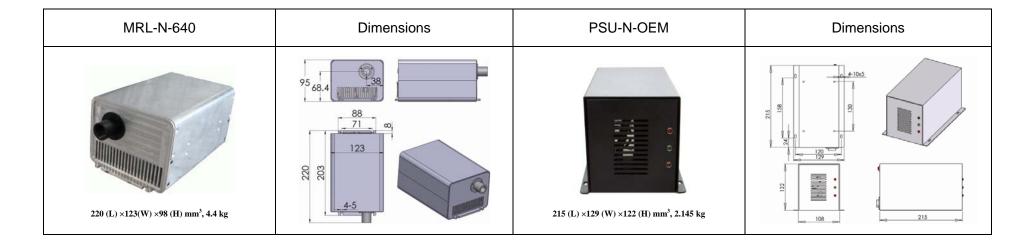

## SPECIFICATIONS

| Wavelength (nm)                                     | 640±5                                                     |
|-----------------------------------------------------|-----------------------------------------------------------|
| Output power (mW)                                   | >1300, 2000, 2400                                         |
| Operating mode                                      | CW                                                        |
| Power stability (rms, over 4 hours)                 | <1%, <3%, <5%                                             |
| Warm-up time (minutes)                              | <5                                                        |
| Beam divergence, full angle (mrad)                  | <1.5                                                      |
| Dimensions of beam at the aperture (mm)             | ~3×3.5                                                    |
| Beam height from base plate (mm)                    | 68.4                                                      |
| Operating temperature (°C)                          | 10~35                                                     |
| Power supply (90-264VAC or two channels 24 & 12VDC) | PSU-N-OEM                                                 |
| Modulation option                                   | TTL/Analog 1Hz-5KHz, 1Hz-10KHz, 1Hz-30KHz, and TTL on/off |
| Expected lifetime (hours)                           | 10000                                                     |
| Warranty                                            | 1 year                                                    |