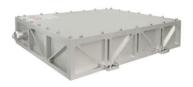

DATA SHEET

**OEM-D-532**/20~30W



## LD PUMPED ALL-SOLID-STATE GREEN LASER

All solid state 532nm green laser is made features of ultra compact, long lifetime and easy operating, which is widely used in collimation, laser medical treatment, scientific experiment, optical instrument, laser display, laser lighting show, etc.











| Wavelength (nm)                                       | 532±l                                                        |
|-------------------------------------------------------|--------------------------------------------------------------|
| Model                                                 | OEM-D                                                        |
| Operating mode                                        | CW                                                           |
| Output pow