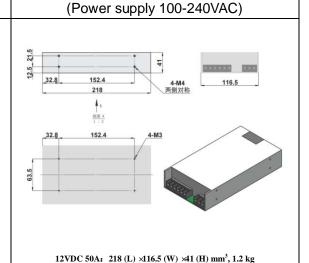

| Wavelength (nm)                                       | 532±l                                                        |
|-------------------------------------------------------|--------------------------------------------------------------|
| Model                                                 | OEM-D                                                        |
| Operating mode                                        | CW                                                           |
| Output power (W)                                      | >20, 21,, 30                                                 |
| Power stability (rms, over 4 hours)                   | <1%, <2%, <3%, <5%                                           |
| Transverse mode                                       | Near TEM <sub>00</sub>                                       |
| Beam divergence, full angle (mrad)                    | <2.0                                                         |
| Beam diameter at the aperture (1/e <sup>2</sup> , mm) | ~4.5                                                         |
| Warm-up time (minutes)                                | <10                                                          |
| Beam height from base plate (mm)                      | 30                                                           |
| Operating temperature (°C)                            | 22.5+/-2.5                                                   |
| Driver (12VDC 25A)                                    | PSU-DEP-W-OEM                                                |
| TTL / Analog modulation                               | TTL or Analog with 1Hz-1kHz 1kHz-10kHz, 10kHz-30kHz optional |
| Expected lifetime (hours)                             | 10000                                                        |
| Warranty time                                         | 1 year                                                       |

## OEM-D-532

Accessory