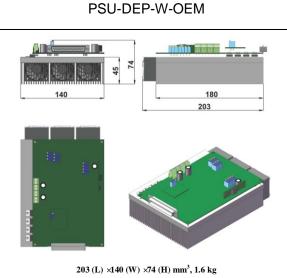

| Wavelength (nm)                                       | 532±l                                                        |
|-------------------------------------------------------|--------------------------------------------------------------|
| Model                                                 | OEM-D                                                        |
| Operating mode                                        | CW                                                           |
| Output power (W)                                      | >20, 21,, 30                                                 |
| Power stability (rms, over 4 hours)                   | <1%, <2%, <3%, <5%                                           |
| Transverse mode                                       | Near TEM <sub>00</sub>                                       |
| Beam divergence, full angle (mrad)                    | <2.0                                                         |
| Beam diameter at the aperture (1/e <sup>2</sup> , mm) | ~4.5                                                         |
| Warm-up time (minutes)                                | <10                                                          |
| Beam height from base plate (mm)                      | 30                                                           |
| Operating temperature (°C)                            | 22.5+/-2.5                                                   |
| Driver (12VDC 25A)                                    | PSU-DEP-W-OEM                                                |
| TTL / Analog modulation                               | TTL or Analog with 1Hz-1kHz 1kHz-10kHz, 10kHz-30kHz optional |
| Expected lifetime (hours)                             | 10000                                                        |
| Warranty time                                         | 1 year                                                       |

## OEM-D-532

Accessory