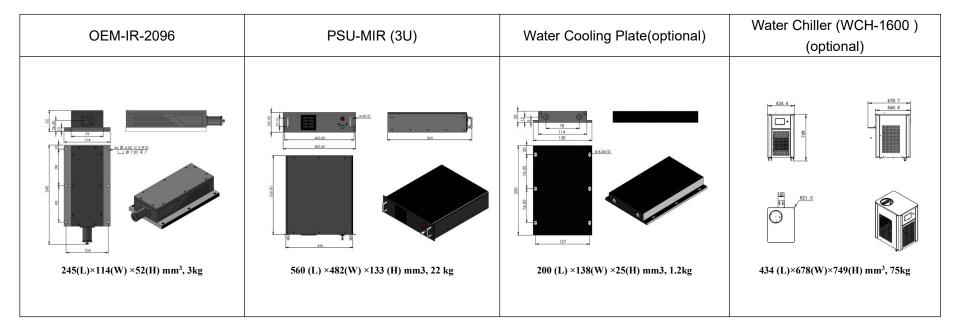

## SPECIFICATIONS

| 2096±5       |
|--------------|
| CW           |
| >1,2,3,,20   |
| <3           |
| ⊲            |
| <3%, <5%     |
| 26.4         |
| <10          |
| 10~30        |
| PSU-MIR (3U) |
| 10000        |
| 1 year       |
|              |