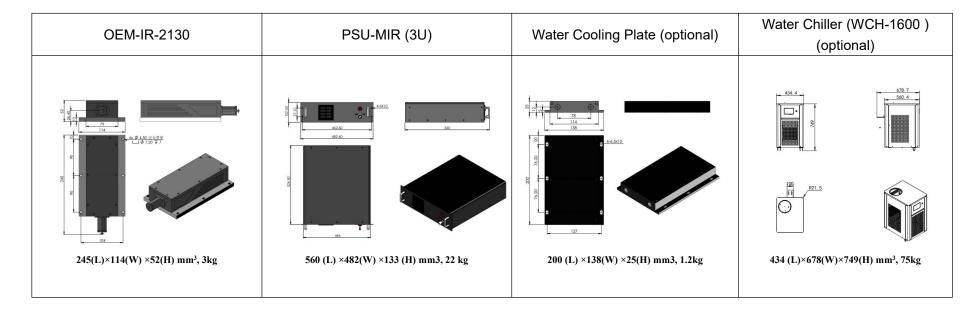

## SPECIFICATIONS

| Wavelength (nm)                         | 2130±2       |
|-----------------------------------------|--------------|
| Operating mode                          | CW           |
| Output power (W)                        | >1,2,,6      |
| Beam divergence, full angle (mrad)      | <3           |
| Beam diameter at the aperture (1/e²,mm) | <4           |
| Power stability (rms, over 4 hours)     | <3%, <5%     |
| Beam height from base plate (mm)        | 26.4         |
| Warm-up time (minutes)                  | <10          |
| Operating temperature (°C)              | 10~30        |
| Power supply                            | PSU-MIR (3U) |
| Expected lifetime (hours)               | 10000        |
| Warranty period                         | 1 year       |