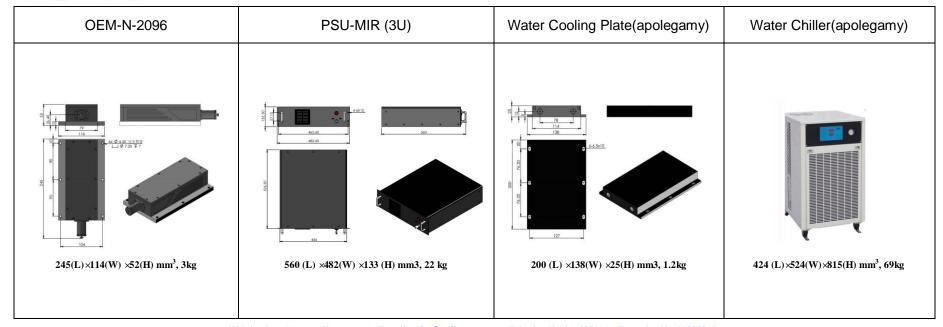

## SPECIFICATIONS

| 2096±2       |
|--------------|
| CW           |
| >3,5,10,,20  |
| <3           |
| <3           |
| <3%, <5%     |
| 26.4         |
| <10          |
| 10~30        |
| PSU-MIR (3U) |
| 10000        |
| 1 year       |
|              |