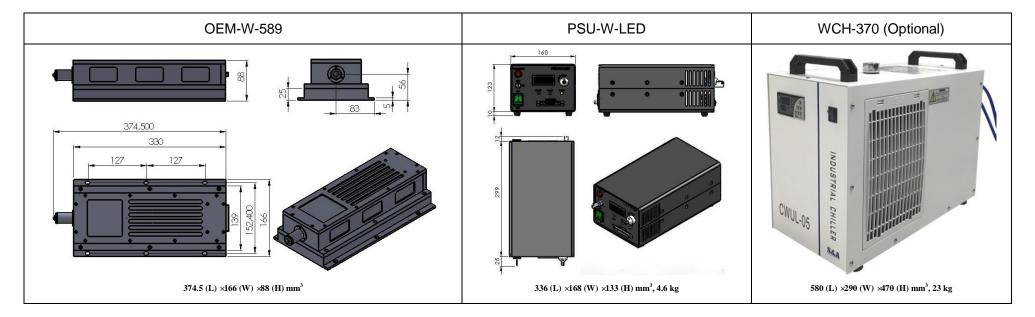

## SPECIFICATIONS

| Wavelength (nm)                                      | 589±2                                                        |
|------------------------------------------------------|--------------------------------------------------------------|
| Operating mode                                       | CW                                                           |
| Output power (W)                                     | >1, 1.5,, 4                                                  |
| Power stability (rms, over 4 hours)                  | <1%, <2%, <3%, <5%                                           |
| Transverse mode                                      | $TEM_{00}$                                                   |
| Beam divergence, full angle (mrad)                   | <2.0                                                         |
| Beam diameter at the aperture (1/e <sup>2</sup> ,mm) | ~4.0                                                         |
| Warm-up time (minutes)                               | <10                                                          |
| Beam height from base plate (mm)                     | 56 (with water cooling plate)                                |
| Polarization ratio                                   | >50:1                                                        |
| Cooled method                                        | Water Cooled                                                 |
| Operating temperature (°C)                           | 10~35                                                        |
| Power supply (90-264VAC)                             | PSU-W-LED                                                    |
| TTL / Analog modulation                              | TTL or Analog with 1Hz-1kHz 1kHz-10kHz, 10kHz-30kHz optional |
| Expected lifetime (hours)                            | 10000                                                        |
| Warranty period                                      | 1 year                                                       |