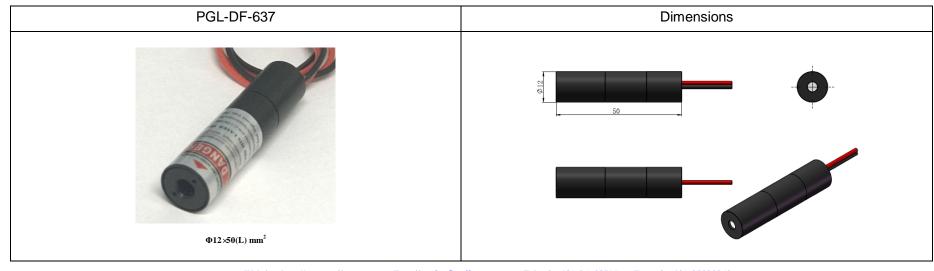

## **春新产业光电技术有限公司**

DATA SHEET

**PGL-DF-637**/1~100mW

## **RED LASER MODULE** AT 637nmWITH **ADJUSTASLE FOCUS**

PGL-DF-637nm is a new developed portable laser with adjustable focus and divergence, which is made features of small size, high output power, long lifetime, and special safety design to ensure security.

## SPECIFICATIONS

| Wavelength (nm)                                       | 637 ±5                                                   |
|-------------------------------------------------------|----------------------------------------------------------|
| Operating mode                                        | CW                                                       |
| Output power (mW)                                     | >1,5, 10,, 100                                           |
| Power stability (rms)                                 | <10%, over 4 hours at constant temperature after warm up |
|                                                       | <20%, over operating temperature range                   |
| Transverse mode                                       | Near TEM <sub>00</sub>                                   |
| Beam diameter at the aperture (1/e <sup>2</sup> , mm) | ~3.5                                                     |
| Beam divergence, full angle (mrad)                    | <1.0                                                     |
| Operating temperature (°C)                            | 15~30                                                    |
| Focus distance(mm)                                    | Adjustable with laser head                               |
| Power supply                                          | DC 3V PCB                                                |
| Expected lifetime (hours)                             | 10000                                                    |
| Warranty                                              | 6 months                                                 |
|                                                       |                                                          |