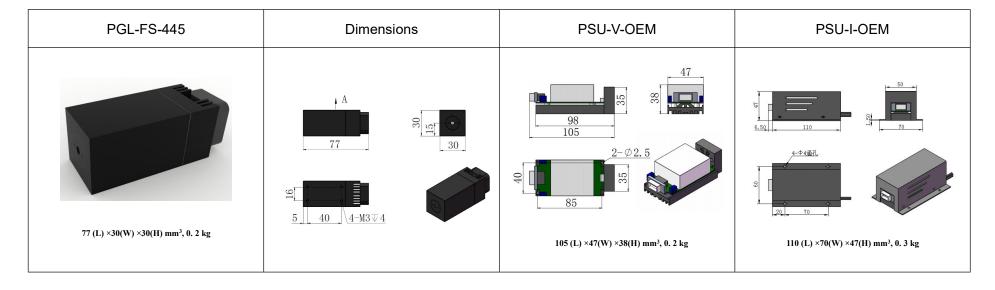

PGL-FS-445/1~50mW

| Wavelength (nm)                          | 445±10                                                                      |                     |
|------------------------------------------|-----------------------------------------------------------------------------|---------------------|
| Operating mode                           | CW                                                                          |                     |
| Output power (mW)                        | >1, 10, 20,,50                                                              |                     |
| Power stability (rms, over 4 hours)      | <1%, <3%, <5%                                                               |                     |
| Transverse mode                          | Near TEM <sub>00</sub>                                                      |                     |
| Beam diameter at the aperture (1/e², mm) | ~3.5                                                                        |                     |
| Beam divergence, full angle (mrad)       | <1.0                                                                        |                     |
| Warm-up time (minutes)                   | <10                                                                         |                     |
| Beam height from base plate (mm)         | 15                                                                          |                     |
| Pointing stability after warm-up (mrad)  | <0.05                                                                       |                     |
| Operating temperature (°C)               | 10~35                                                                       |                     |
| Power supply                             | PSU-V-OEM (90-264VAC)                                                       | PSU-I-OEM (7/12VDC) |
| TTL/Analog modulation                    | TTL on/off, 1Hz-1KHz, 1KHz-10KHz, 10KHz-30KHz; and Analog modulation option |                     |
| Expected lifetime (hours)                | 10000                                                                       |                     |
| Warranty period                          | 1 year                                                                      |                     |