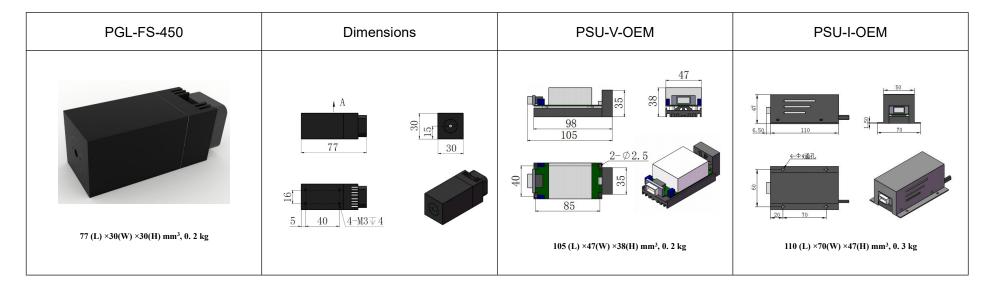

PGL-FS-450/1~50mW

| Wavelength (nm)                          | 450±5                                                                       |                     |
|------------------------------------------|-----------------------------------------------------------------------------|---------------------|
| Operating mode                           | CW                                                                          |                     |
| Output power (mW)                        | >1, 10, 20,,50                                                              |                     |
| Power stability (rms, over 4 hours)      | <1%, <3%, <5%                                                               |                     |
| Transverse mode                          | Near TEM <sub>00</sub>                                                      |                     |
| Beam diameter at the aperture (1/e², mm) | ~3.5                                                                        |                     |
| Beam divergence, full angle (mrad)       | <1.0                                                                        |                     |
| Warm-up time (minutes)                   | <10                                                                         |                     |
| Beam height from base plate (mm)         | 15                                                                          |                     |
| Pointing stability after warm-up (mrad)  | <0.05                                                                       |                     |
| Operating temperature (°C)               | 10~35                                                                       |                     |
| Power supply                             | PSU-V-OEM (90-264VAC)                                                       | PSU-I-OEM (7/12VDC) |
| TTL/Analog modulation                    | TTL on/off, 1Hz-1KHz, 1KHz-10KHz, 10KHz-30KHz; and Analog modulation option |                     |
| Expected lifetime (hours)                | 10000                                                                       |                     |
| Warranty period                          | 1 year                                                                      |                     |