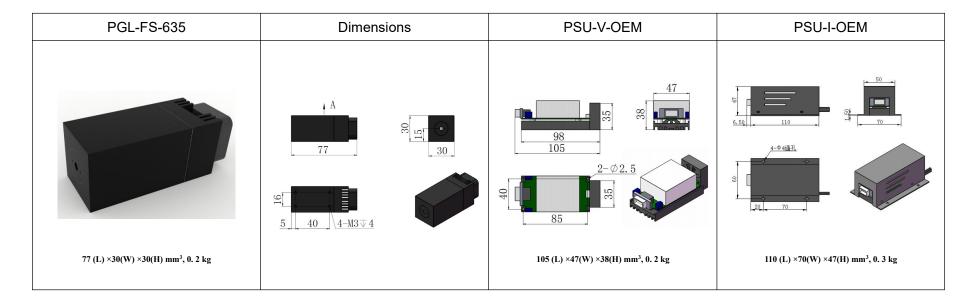

## 长春新产业光电技术有限公司

Changchun New Industries Optoelectronics Tech. Co., Ltd.

DATA SHEET

**PGL-FS-635**/1~100mW

## SPECIFICATIONS

| Wavelength (nm)                          | 635±5                                                                       |                     |
|------------------------------------------|-----------------------------------------------------------------------------|---------------------|
| Operating mode                           | CW                                                                          |                     |
| Output power (mW)                        | >1, 10, 30,, 100                                                            |                     |
| Power stability (rms, over 4 hours)      | <1%, <3%, <5%                                                               |                     |
| Transverse mode                          | Near TEM <sub>00</sub>                                                      |                     |
| Beam diameter at the aperture (1/e², mm) | ~3.5                                                                        |                     |
| Beam divergence, full angle (mrad)       | <1.0                                                                        |                     |
| Warm-up time (minutes)                   | <10                                                                         |                     |
| Beam height from base plate (mm)         | 15                                                                          |                     |
| Operating temperature (°C)               | 10~35                                                                       |                     |
| Power supply                             | PSU-V-OEM (90-264VAC)                                                       | PSU-I-OEM (5/12VDC) |
| TTL/Analog modulation                    | TTL on/off, 1Hz-1KHz, 1KHz-10KHz, 10KHz-30KHz; and Analog modulation option |                     |
| Expected lifetime (hours)                | 10000                                                                       |                     |
| Warranty period                          | 1 year                                                                      |                     |