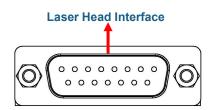

#### • Electrical Interface

Interlock Laser Head Voltage Range

| Pins | Function     |
|------|--------------|
| 1、2  | LD+          |
| 9、10 | LD-          |
| 14   | LDTEC-       |
| 12   | Crystal RT-  |
| 6    | Crystal RT+  |
| 8    | Crystal TEC+ |
| 7    | LDTEC+       |
| 13   | LDRT+        |
| 12   | LDRT-        |
| 15   | Crystal TEC- |
| 11   | PD-          |
| 3    | PD+          |