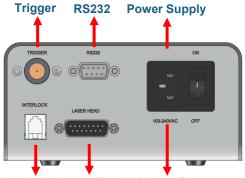

#### • Electrical Interface

Interlock Laser Head Voltage Range

| Pins | Function     |
|------|--------------|
| 1、2  | LD+          |
| 9、10 | LD-          |
| 14   | LDTEC-       |
| 12   | Crystal RT-  |
| 6    | Crystal RT+  |
| 8    | Crystal TEC+ |
| 7    | LDTEC+       |
| 13   | LDRT+        |
| 12   | LDRT-        |
| 15   | Crystal TEC- |
| 11   | PD-          |
| 3    | PD+          |