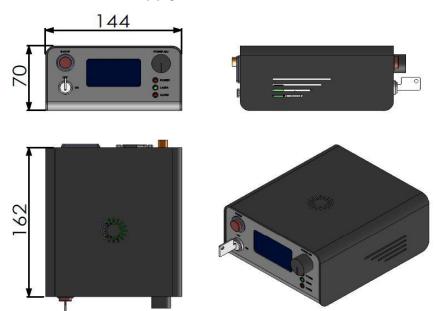

## Photograph of Product

LASER POWER SUPPLY PSU-A-D

### Specifications

| Specifications                                                   |                                                            |
|------------------------------------------------------------------|------------------------------------------------------------|
| Model                                                            | PSU-A-D                                                    |
| Maximum output current (constant current source)                 | 3A                                                         |
| Maximum output voltage                                           | 5V (with function of self-adapting diode laser voltage)    |
| Current adjustment range                                         | 0-3A                                                       |
| LCD display                                                      | Current/Power                                              |
| Temperature control function (dual PWM controlled refrigeration) | LD refrigeration & Crystal refrigeration                   |
| Temperature control method                                       | Thermal Electronic Cooler(TEC)+air cooling                 |
| Thermistor (NTC)                                                 | 10K@25℃                                                    |
| Precision of temperature control                                 | ±0.05℃                                                     |
| Protection function                                              | Open circuit, Overcurrent, Overheat                        |
| Defensive function                                               | Surge, ripple and spike protection, anti-static            |
| Alarm function                                                   | Alarm LED light up, LD current off                         |
| Operating mode                                                   | TTL/ Analog                                                |
| Power supply input voltage range                                 | AC 100-240V                                                |
| RS232 control optional                                           | Connect computer to control laser power and monitor        |
|                                                                  | laser working state.                                       |
| Rated power of power supply                                      | 15W                                                        |
| Dimensions                                                       | 162(L) × 144(W) × 70(H) mm <sup>3</sup>                    |
| Application                                                      | Suitable for diode and all solid state lasers with voltage |
|                                                                  | within 5V and current within 3A                            |
| Warranty                                                         | 1 Year                                                     |

# Dimensions of Power Supply