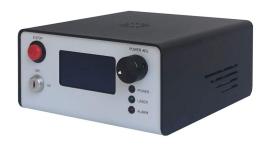

Changchun New Industries Optoelectronics Tech. Co., Ltd

#### DATA SHEET

## Photograph of Product



LASER POWER SUPPLY PSU-A-D



#### Features

- 1. PWM switching mode, high efficiency and fast response;
- 2. High impedance of modulation port, use low current TTL signal control switch;
- 3. Temperature closed-loop controls it close to zero drift;
- 4. Multiple options for power regulation: digital knob or 0-5V analog signal;
- 5. Overcurrent, overvoltage and overheat protection included;
- 6. Equipped with temperature linkage alarm, automatically stop control;
- 7. With OLED display, switch power and modulation mode easily;
- 8. Integrated RS232 option provides communication protocol;
- 9. High stability, high anti-interference, low noise;
- 10. High efficiency, low heat.









#### • Electrical Interface



Interlock Laser Head Voltage Range



| Pins | Function     |
|------|----