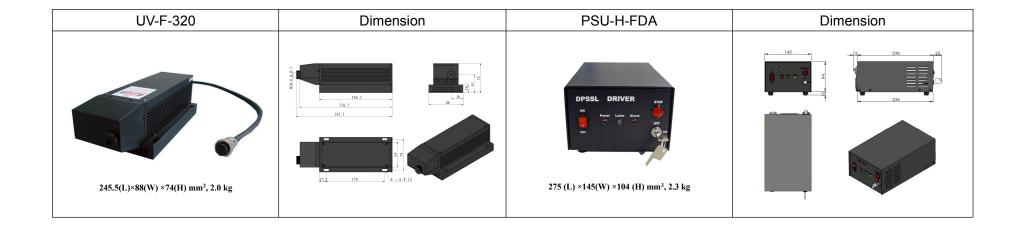

DATA SHEET

UV-F-320/1~10mW

## SPECIFICATIONS

| Wavelength (nm)                     | 320±1                  |
|-------------------------------------|------------------------|
| Output power (mW)                   | >1, 2,, 10             |
| Transverse mode                     | Near TEM <sub>00</sub> |
| Operating mode                      | CW                     |
| Power stability (rms, over 4 hours) | <10%                   |
| Warm-up time (minutes)              | <10                    |
| M <sup>2</sup> factor               | <2.0                   |
| Beam divergence, full angle (mrad)  | <2.0                   |
| Beam diameter at the aperture (mm)  | ~3. 0                  |
| Beam height from base plate (mm)    | 45                     |
| Polarization ratio                  | >50:1 (Horizontal)     |
| Operating temperature (°C)          | 10~35                  |
| Spectral purity                     | >99%                   |
| Power supply (90-264VAC)            | PSU-H-FDA              |
| Expected lifetime (hours)           | 10000                  |
| Warranty period                     | 1 year                 |