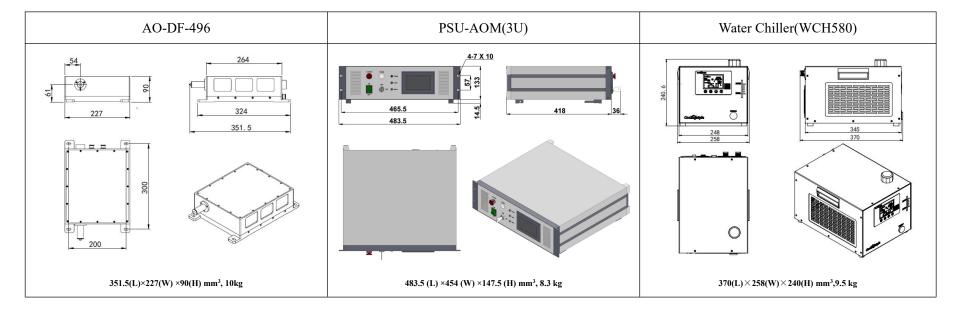

## SPECIFICATIONS

| Wavelength (nm)                     | 496±1                    |
|-------------------------------------|--------------------------|
| Operating mode                      | Acousto-Optic Q-switched |
| Rep.rate (kHz)                      | 4                        |
| Average power (mW)                  | 1-400@4kHz               |
| Pulse duration (ns)                 | ~20@4kHz&400mW           |
| Single pulse energy (µJ)            | 1-100                    |
| Peak power(W)                       | 50-500                   |
| Power stability (rms, over 4 hours) | <5% , <3%                |
| Beam divergence, full angle (mrad)  | <5                       |
| Beam diameter at the aperture (mm)  | ~5                       |
| Beam height from base plate (mm)    | 61                       |
| Polarization ratio                  | >100:1                   |
| Warm-up time (minutes)              | <10                      |
| Cooled method                       | Water Cooled             |
| Power supply (90-264VAC)            | PSU-AOM(3U)              |
| Expected lifetime (hours)           | 10000                    |
| Warranty period                     | 1 year                   |