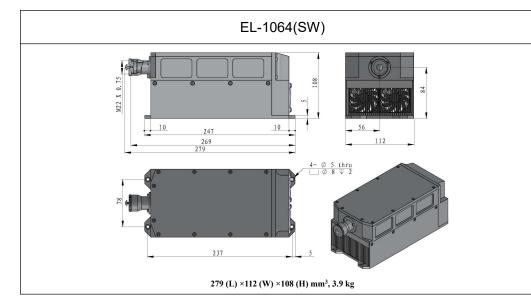

## SPECIFICATIONS

| W 1 (1 ( )                                            | 1064   1             |              |
|-------------------------------------------------------|----------------------|--------------|
| Wavelength (nm)                                       | $1064\pm1$           |              |
| Operating mode                                        | Passively Q-switched |              |
| Average power (mW)                                    | >5000                |              |
| Single pulse energy (μJ)                              | ~200                 |              |
| Pulse duration (ns)                                   | 4~6                  |              |
| Peak power (kW)                                       | ~40                  |              |
| Rep. rate (kHz)                                       | 20~30kHz             |              |
| Power stability (over 8 hours)                        | <1%, <2%, <3%, <5%   |              |
| Transverse mode                                       | $TEM_{00}$           |              |
| Beam divergence, full angle (mrad)                    | <1.5                 |              |
| Beam diameter at the aperture (1/e <sup>2</sup> , mm) | ~2.0                 |              |
| Warm-up time (minutes)                                | <10                  |              |
| Beam height from base plate (mm)                      | 84                   |              |
| Operating temperature (°C)                            | 10~35                |              |
| Power supply (90-264VAC)                              | PSU-AOW-S(2U)        | PSU-W-LED(B) |
| Cooling system                                        | Air                  |              |
| Expected lifetime (hours)                             | 20000                |              |
| Warranty period                                       | 1 year               |              |
| Pilot light                                           | <5mW@650nm           |              |