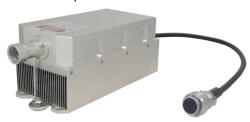

## **EL SERIES 1064NM LASER** SOURCE FOR LASER MARKING

EL-1064nm series laser has the features of high peak power, high repetition rate, and short pulse duration, which is widely used in nonlinear optics, laser marking, laser engraving and so on.

## SPECIFICATIONS

| W 1 (1 ( )                                            | 1064   1             |              |
|-------------------------------------------------------|----------------------|--------------|
| Wavelength (nm)                                       | $1064\pm1$           |              |
| Operating mode                                        | Passively Q-switched |              |
| Average power (mW)                                    | >5000                |              |
| Single pulse energy (μJ)                              | ~200                 |              |
| Pulse duration (ns)                                   | 4~6                  |              |
| Peak power (kW)                                       | ~40                  |              |
| Rep. rate (kHz)                                       | 20~30kHz             |              |
| Power stability (over 8 hours)                        | <1%, <2%, <3%, <5%   |              |
| Transverse mode                                       | $TEM_{00}$           |              |
| Beam divergence, full angle (mrad)                    | <1.5                 |              |
| Beam diameter at the aperture (1/e <sup>2</sup> , mm) | ~2.0                 |              |
| Warm-up time (minutes)                                | <10                  |              |
| Beam height from base plate (mm)                      | 84                   |              |
| Operating temperature (°C)                            | 10~35                |              |
| Power supply (90-264VAC)                              | PSU-AOW-S(2U)        | PSU-W-LED(B) |
| Cooling system                                        | Air                  |              |
| Expected lifetime (hours)                             | 20000                |              |
| Warranty period                                       | 1 year               |              |
| Pilot light                                           | <5mW@650nm           |              |