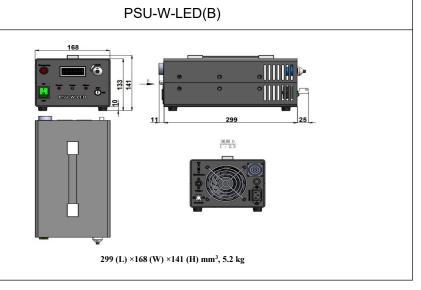

## SPECIFICATIONS

| W 1 (1 ( )                                            | 1064   1             |              |
|-------------------------------------------------------|----------------------|--------------|
| Wavelength (nm)                                       | $1064\pm1$           |              |
| Operating mode                                        | Passively Q-switched |              |
| Average power (mW)                                    | >5000                |              |
| Single pulse energy (μJ)                              | ~200                 |              |
| Pulse duration (ns)                                   | 4~6                  |              |
| Peak power (kW)                                       | ~40                  |              |
| Rep. rate (kHz)                                       | 20~30kHz             |              |
| Power stability (over 8 hours)                        | <1%, <2%, <3%, <5%   |              |
| Transverse mode                                       | $TEM_{00}$           |              |
| Beam divergence, full angle (mrad)                    | <1.5                 |              |
| Beam diameter at the aperture (1/e <sup>2</sup> , mm) | ~2.0                 |              |
| Warm-up time (minutes)                                | <10                  |              |
| Beam height from base plate (mm)                      | 84                   |              |
| Operating temperature (°C)                            | 10~35                |              |
| Power supply (90-264VAC)                              | PSU-AOW-S(2U)        | PSU-W-LED(B) |
| Cooling system                                        | Air                  |              |
| Expected lifetime (hours)                             | 20000                |              |
| Warranty period                                       | 1 year               |              |
| Pilot light                                           | <5mW@650nm           |              |